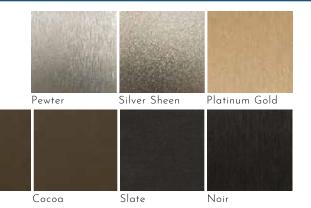

### **Metallic Vinyls**

True Gold

Oyster

As an alternative to our wood and engineered wood veneers please select from our range of 11 metallic vinyls for your base option. These metallic vinyls use no chemicals in application and provide the sleek appearance of metal.

Copper