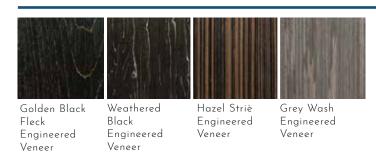

### **Engineered Wood Veneers**

# **WOOD VENEERS & FINISHES**

We have hand selected 16 wood veneer finishes and 4 engineered wood veneer finishes for you to curate your very own look. Engineered veneers are sliced from rapidly growing and softer renewable tree species. The slices are later dyed, dried, and glued together into blocks of different shapes. These blocks are then sliced and glued again according to the desired engineered veneer texture and pattern.