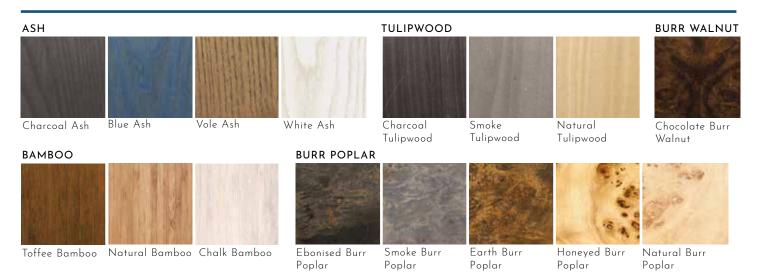

#### **Natural Wood Veneers**

# **WOOD VENEERS & FINISHES**

We have hand selected 16 wood veneer finishes and 4 engineered wood veneer finishes for you to curate your very own look. Engineered veneers are sliced from rapidly growing and softer renewable tree species. The slices are later dyed, dried, and glued together into blocks of different shapes. These blocks are then sliced and glued again according to the desired engineered veneer texture and pattern.