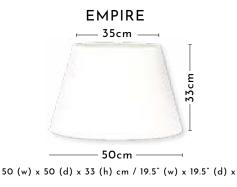

| ALFIE TABLE LAMP           | 53CIVI | /8CM   | 50cm Empire         |
|----------------------------|--------|--------|---------------------|
| ALFIE JUNIOR TABLE<br>LAMP | 43CM   | 60CM   | 40cm Drum           |
| ARAGOA TABLE LAMP          | 52CM   | 72CM   | 40cm Drum           |
| ARIANA TABLE LAMP          | 60CM   | 74CM   | 50cm Empire         |
| ASTATSIA TABLE LAMP        | 50CM   | 73CM   | Oval Drum           |
| BABETTE TABLE LAMP         | 38CM   | 58CM   | 40cm Drum           |
| ELFREDA TABLE<br>LAMP      | 63CM   | 91CM   | 40cm Drum           |
| FIESTA TABLE LAMP          | 46CM   | 66CM   | 40cm Drum           |
| FULVIA TABLE LAMP          | 46CM   | 66CM   | 40cm Drum           |
| KRISTIANA TABLE<br>LAMP    | 49CM   | 71CM   | 45cm Drum           |
| LAURITA TABLE LAMP         | 59CM   | 81CM   | 45cm Drum           |
| MATILDA TABLE LAMP         | 49CM   | 63CM   | 40cm Drum           |
| MILLANA TABLE LAMP         | 67CM   | 86.5CM | 47cm Oval Lampshade |
| MUFFY TABLE LAMP           | 64CM   | 92CM   | 45cm Drum           |
| NERYS TABLE LAMP           | 39CM   | 53CM   | 40cm Drum           |
| NINEVAGH TABLE<br>LAMP     | 54CM   | 73CM   | 40cm Drum           |
| NYLA TABLE LAMP            | 39CM   | 53CM   | 40cm Drum           |
| PIASTRELLA TABLE<br>LAMP   | 41CM   | 60CM   | 47cm Oval Lampshade |
| SEBASTIAN TABLE<br>LAMP    | 51CM   | 72CM   | 40cm Drum           |