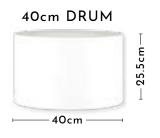

## RECOMMENDED LAMPSHADES

| NAME                       | EX SHADE<br>HEIGHT<br>(base of lamp to the<br>middle of the lamp<br>fitting) | INC SHADE<br>HEIGHT<br>(base of lamp to top of<br>the lampshade) | RECOMMENDED<br>SHADE |
|----------------------------|------------------------------------------------------------------------------|------------------------------------------------------------------|----------------------|
| ALFIE TABLE LAMP           | 53CM                                                                         | 78CM                                                             | 50cm Empire          |
| ALFIE JUNIOR TABLE<br>LAMP | 43CM                                                                         | 60CM                                                             | 40cm Drum            |
| ARAGOA TABLE LAMP          | 52CM                                                                         | 72CM                                                             | 40cm Drum            |
| ARIANA TABLE LAMP          | 60CM                                                                         | 74CM                                                             | 50cm Empire          |
| ASTATSIA TABLE LAMP        | 50CM                                                                         | 73CM                                                             | Oval Drum            |
| BABETTE TABLE LAMP         | 38CM                                                                         | 58CM                                                             | 40cm Drum            |
| ELFREDA TABLE<br>LAMP      | 63CM                                                                         | 91CM                                                             | 40cm Drum            |
| FIESTA TABLE LAMP          | 46CM                                                                         | 66CM                                                             | 40cm Drum            |
| FULVIA TABLE LAMP          | 46CM                                                                         | 66CM                                                             | 40cm Drum            |
| KRISTIANA TABLE            | /OCM                                                                         | 71CM                                                             | /Fana Drupa          |

| ALFIE TABLE LAMP           | 53CIVI | /8CM   | 50cm Empire         |
|----------------------------|--------|--------|---------------------|
| ALFIE JUNIOR TABLE<br>LAMP | 43CM   | 60CM   | 40cm Drum           |
| ARAGOA TABLE LAMP          | 52CM   | 72CM   | 40cm Drum           |
| ARIANA TABLE LAMP          | 60CM   | 74CM   | 50cm Empire         |
| ASTATSIA TABLE LAMP        | 50CM   | 73CM   | Oval Drum           |
| BABETTE TABLE LAMP         | 38CM   | 58CM   | 40cm Drum           |
| ELFREDA TABLE<br>LAMP      | 63CM   | 91CM   | 40cm Drum           |
| FIESTA TABLE LAMP          | 46CM   | 66CM   | 40cm Drum           |
| FULVIA TABLE LAMP          | 46CM   | 66CM   | 40cm Drum           |
| KRISTIANA TABLE<br>LAMP    | 49CM   | 71CM   | 45cm Drum           |
| LAURITA TABLE LAMP         | 59CM   | 81CM   | 45cm Drum           |
| MATILDA TABLE LAMP         | 49CM   | 63CM   | 40cm Drum           |
| MILLANA TABLE LAMP         | 67CM   | 86.5CM | 47cm Oval Lampshade |
| MUFFY TABLE LAMP           | 64CM   | 92CM   | 45cm Drum           |
| NERYS TABLE LAMP           | 39CM   | 53CM   | 40cm Drum           |
| NINEVAGH TABLE<br>LAMP     | 54CM   | 73CM   | 40cm Drum           |
| NYLA TABLE LAMP            | 39CM   | 53CM   | 40cm Drum           |
| PIASTRELLA TABLE<br>LAMP   | 41CM   | 60CM   | 47cm Oval Lampshade |
| SEBASTIAN TABLE<br>LAMP    | 51CM   | 72CM   | 40cm Drum           |