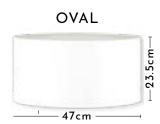

| ALFIE TABLE LAMP           | 53CIVI | /8CM   | 50cm Empire         |
|----------------------------|--------|--------|---------------------|
| ALFIE JUNIOR TABLE<br>LAMP | 43CM   | 60CM   | 40cm Drum           |
| ARAGOA TABLE LAMP          | 52CM   | 72CM   | 40cm Drum           |
| ARIANA TABLE LAMP          | 60CM   | 74CM   | 50cm Empire         |
| ASTATSIA TABLE LAMP        | 50CM   | 73CM   | Oval Drum           |
| BABETTE TABLE LAMP         | 38CM   | 58CM   | 40cm Drum           |
| ELFREDA TABLE<br>LAMP      | 63CM   | 91CM   | 40cm Drum           |
| FIESTA TABLE LAMP          | 46CM   | 66CM   | 40cm Drum           |
| FULVIA TABLE LAMP          | 46CM   | 66CM   | 40cm Drum           |
| KRISTIANA TABLE<br>LAMP    | 49CM   | 71CM   | 45cm Drum           |
| LAURITA TABLE LAMP         | 59CM   | 81CM   | 45cm Drum           |
| MATILDA TABLE LAMP         | 49CM   | 63CM   | 40cm Drum           |
| MILLANA TABLE LAMP         | 67CM   | 86.5CM | 47cm Oval Lampshade |
| MUFFY TABLE LAMP           | 64CM   | 92CM   | 45cm Drum           |
| NERYS TABLE LAMP           | 39CM   | 53CM   | 40cm Drum           |
| NINEVAGH TABLE<br>LAMP     | 54CM   | 73CM   | 40cm Drum           |
| NYLA TABLE LAMP            | 39CM   | 53CM   | 40cm Drum           |
| PIASTRELLA TABLE<br>LAMP   | 41CM   | 60CM   | 47cm Oval Lampshade |
| SEBASTIAN TABLE<br>LAMP    | 51CM   | 72CM   | 40cm Drum           |