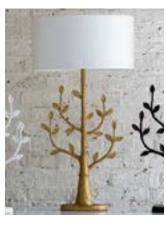

# WILLIAM YEOWARD

Our table lamps do not include lampshades as standard. We do however stock a range of luxurious lampshades in four shapes and sizes, each with a delicately hand rolled edge. We hold stock of each size in Chalk satin with a white laminated liner, however you can be spoke your own shades from our selection of satin and linen colours as well as three additional metallic shade lining options.

#### LAMPSHADES

We are very pleased to be introducing a brand new range of luxurious lampshades in four shapes and sizes, each with a delicately hand rolled edge. We hold stock of each size in Chalk satin with a white laminated liner, however you can be spoke your own shades from our selection of satin and linen colours as well as three additional metallic shade lining options.