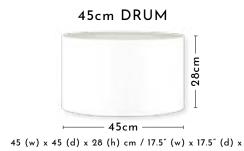

| ALFIE TABLE LAMP           | 53CIVI | /8CM   | 50cm Empire         |
|----------------------------|--------|--------|---------------------|
| ALFIE JUNIOR TABLE<br>LAMP | 43CM   | 60CM   | 40cm Drum           |
| ARAGOA TABLE LAMP          | 52CM   | 72CM   | 40cm Drum           |
| ARIANA TABLE LAMP          | 60CM   | 74CM   | 50cm Empire         |
| ASTATSIA TABLE LAMP        | 50CM   | 73CM   | Oval Drum           |
| BABETTE TABLE LAMP         | 38CM   | 58CM   | 40cm Drum           |
| ELFREDA TABLE<br>LAMP      | 63CM   | 91CM   | 40cm Drum           |
| FIESTA TABLE LAMP          | 46CM   | 66CM   | 40cm Drum           |
| FULVIA TABLE LAMP          | 46CM   | 66CM   | 40cm Drum           |
| KRISTIANA TABLE<br>LAMP    | 49CM   | 71CM   | 45cm Drum           |
| LAURITA TABLE LAMP         | 59CM   | 81CM   | 45cm Drum           |
| MATILDA TABLE LAMP         | 49CM   | 63CM   | 40cm Drum           |
| MILLANA TABLE LAMP         | 67CM   | 86.5CM | 47cm Oval Lampshade |
| MUFFY TABLE LAMP           | 64CM   | 92CM   | 45cm Drum           |
| NERYS TABLE LAMP           | 39CM   | 53CM   | 40cm Drum           |
| NINEVAGH TABLE<br>LAMP     | 54CM   | 73CM   | 40cm Drum           |
| NYLA TABLE LAMP            | 39CM   | 53CM   | 40cm Drum           |
| PIASTRELLA TABLE<br>LAMP   | 41CM   | 60CM   | 47cm Oval Lampshade |
| SEBASTIAN TABLE<br>LAMP    | 51CM   | 72CM   | 40cm Drum           |