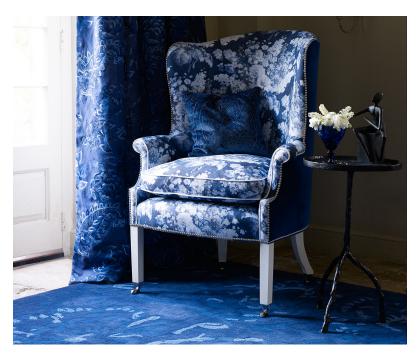

## **MARTS CHAIR**

From **£3,690.00** 

## **Description**

This William Yeoward armchair is bench made by hand in England. Each frame is constructed of sustainable European hardwood with dowelled screwed and glued joints. The interiors are traditionally hand webbed and sprung using British products and fillings. Where appropriate legs are polished and finished with handmade castors and individually nail head trimmed. Each piece of our upholstery is custom made for the individual client with their choice of wood and fabric.