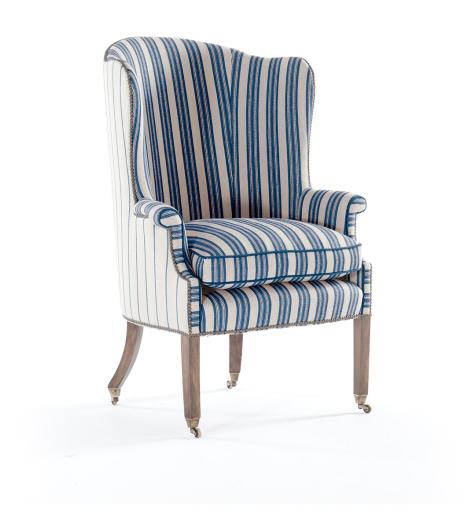

## **MARTS CHAIR**

From **£3,690.00** 

## **Description**

This William Yeoward armchair is bench made by hand in England. Each frame is constructed of sustainable European hardwood with dowelled screwed and glued joints. The interiors are traditionally hand webbed and sprung using British products and fillings. Where appropriate legs are polished and finished with handmade castors and individually nail head trimmed. Each piece of our upholstery is custom made for the individual client with their choice of wood and fabric.

## **Additional Information**

| Bespoke         | Yes                                          |
|-----------------|----------------------------------------------|
| Fabric Required | 8.5m (based on plain, standard width fabric) |
| Lead Time       | 10 -12 weeks upon receipt of fabric          |
| Made In England | Yes                                          |
| Material        | Upholstery                                   |
| Size            | 87cm x 75cm x 118cm                          |
| Depth           | 75cm                                         |
| Height          | 118cm                                        |
| Width           | 87cm                                         |
|                 |                                              |