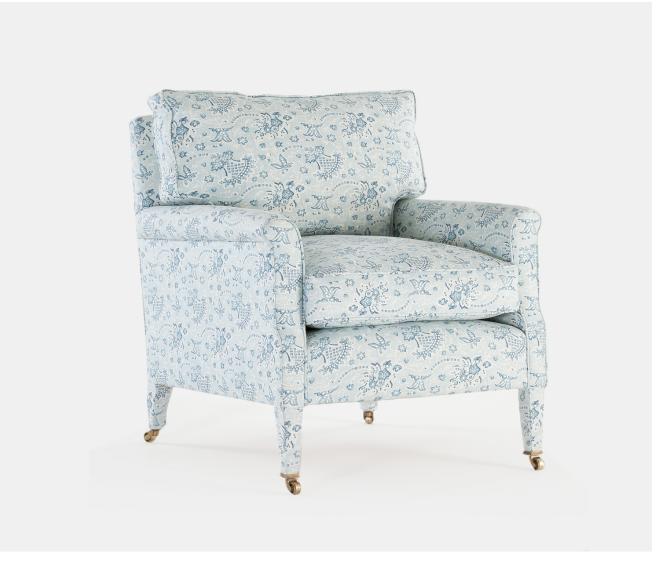

## LAUSANNE CHAIR

## Description

This William Yeoward armchair is bench made by hand in England. Each frame is constructed of sustainable European hardwood with dowelled screwed and glued joints. The interiors are traditionally hand webbed and sprung using British products and fillings. Where appropriate legs are polished and finished with handmade castors and individually nail head trimmed. Each piece of our upholstery is custom made for the individual client with their choice of wood and fabric.