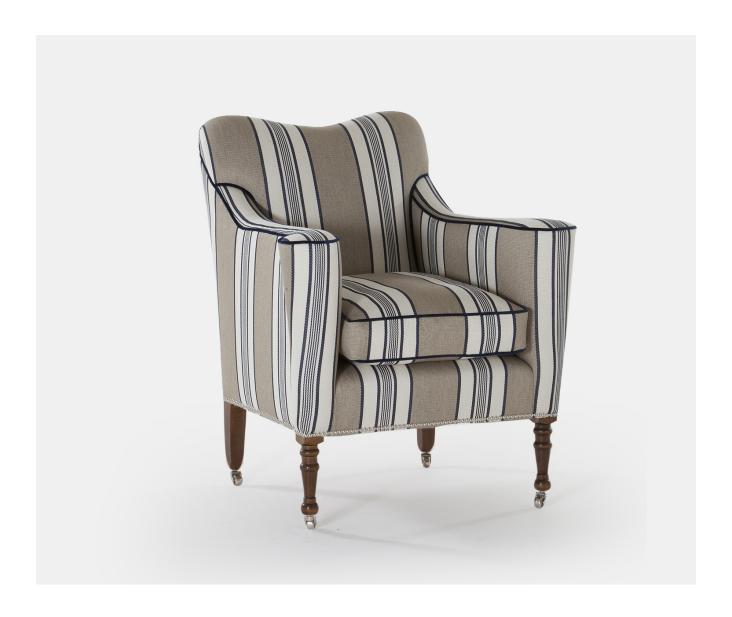

## **SMOKERS CHAIR**

£2,161.00

## **Description**

This William Yeoward armchair is bench made by hand in England. Each frame is constructed of sustainable European hardwood with dowelled screwed and glued joints. The interiors are traditionally hand webbed and sprung using British products and fillings. Where appropriate legs are polished and finished with handmade castors and individually nail head trimmed. Each piece of our upholstery is custom made for the individual client with their choice of wood and fabric.

## **Additional Information**

| Bespoke         | Yes         |
|-----------------|-------------|
| Fabric Required | 6m          |
| Lead Time       | 8 -10 weeks |
| Made In England | Yes         |
| Material        | Upholstery  |
| Depth           | 74cm        |
| Width           | 75cm        |