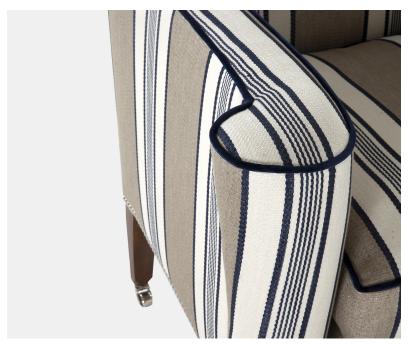

## **Description**

This William Yeoward armchair is bench made by hand in England. Each frame is constructed of sustainable European hardwood with dowelled screwed and glued joints. The interiors are traditionally hand webbed and sprung using British products and fillings. Where appropriate legs are polished and finished with handmade castors and individually nail head trimmed. Each piece of our upholstery is custom made for the individual client with their choice of wood and fabric.