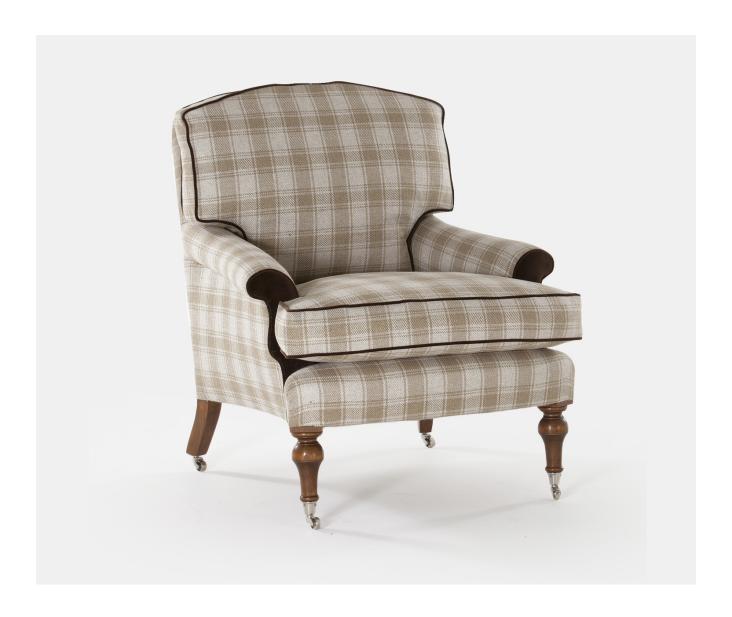

## **BIG BUNTY CHAIR**

£2,519.00

## **Description**

This William Yeoward armchair is bench made by hand in England. Each frame is constructed of sustainable European hardwood with dowelled screwed and glued joints. The interiors are traditionally hand webbed and sprung using British products and fillings. Where appropriate legs are polished and finished with handmade castors and individually nail head trimmed. Each piece of our upholstery is custom made for the individual client with their choice of wood and fabric.

## **Additional Information**

| Dogmaka         | Vee                  |
|-----------------|----------------------|
| Bespoke         | Yes                  |
| Fabric Required | 7.5m                 |
| Lead Time       | 8 -10 weeks          |
| Made In England | Yes                  |
| Material        | Upholstery           |
| Size            | 86.5cm x 94cm x 89cm |
| Depth           | 94cm                 |
| Width           | 86.5cm               |