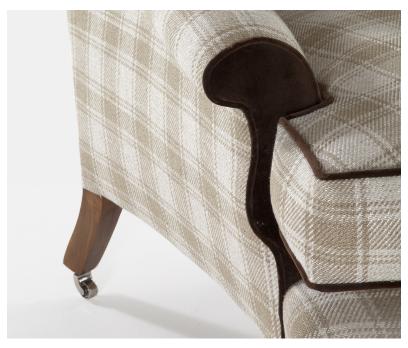

## **Description**

This William Yeoward armchair is bench made by hand in England. Each frame is constructed of sustainable European hardwood with dowelled screwed and glued joints. The interiors are traditionally hand webbed and sprung using British products and fillings. Where appropriate legs are polished and finished with handmade castors and individually nail head trimmed. Each piece of our upholstery is custom made for the individual client with their choice of wood and fabric.