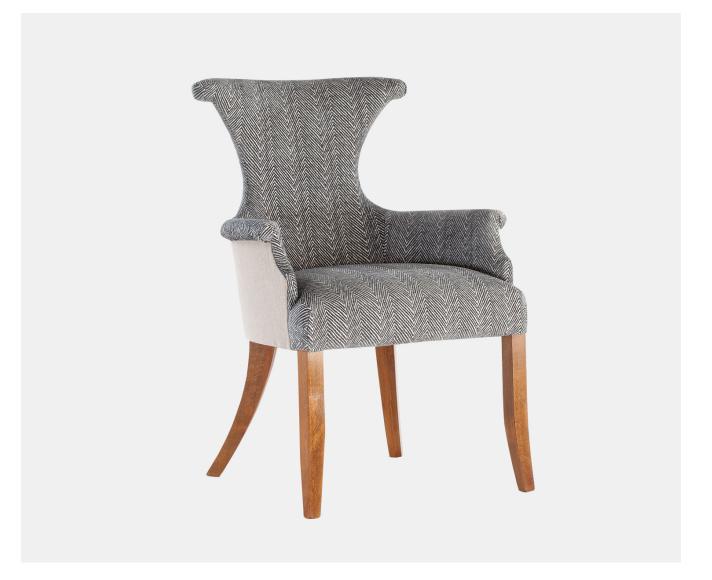

## RHIA CHAIR

## Description

This William Yeoward dining chair is bench made by hand in England. Each frame is constructed of sustainable European hardwood with dowelled screwed and glued joints. The interiors are traditionally hand webbed and sprung using British products and fillings. Where appropriate legs are polished and finished with handmade castors and individually nail head trimmed. Each piece of our upholstery is custom made for the individual client with their choice of wood and fabric.

## **Additional Information**

| Bespoke         | Yes                |
|-----------------|--------------------|
| Fabric Required | 3.5m               |
| Lead Time       | 8 -10 weeks        |
| Made In England | Yes                |
| Material        | Upholstery         |
| Size            | 67cm x 62cm x 90cm |
| Height          | 90cm               |
| Width           | 67cm               |