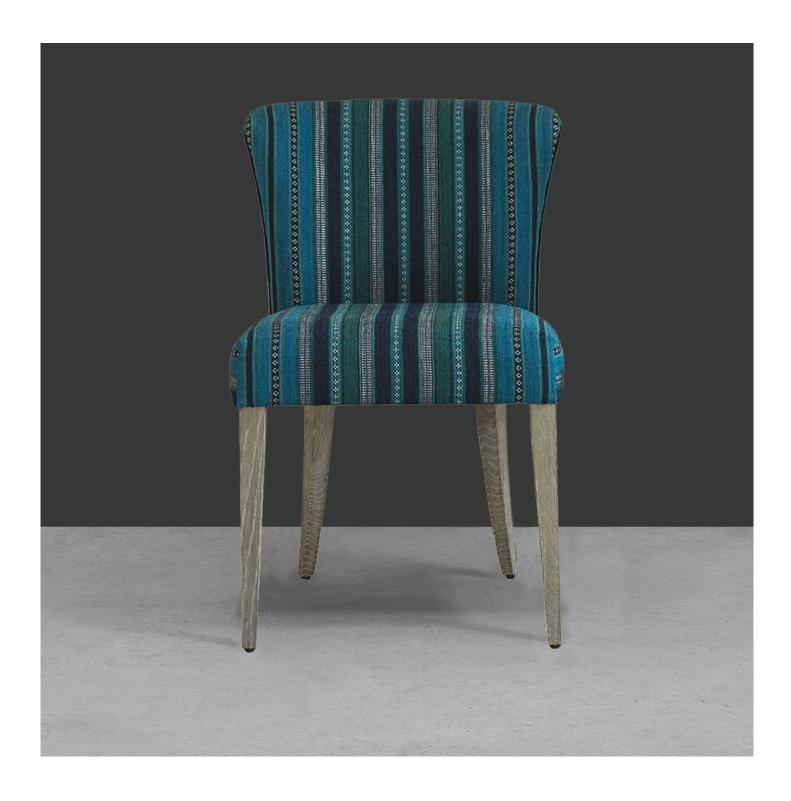

## NANTES DINING CHAIR

From £990.00

## **Description**

This William Yeoward dining chair is one of our most iconic dining chairs. With clean simple lines, piping detailing and a shape that suits a variety of dining settings. Available as a side or carver, standard or large size.

#### **The Nantes Dining Chair range includes:**

Nantes Side Chair WYU00861X

W: 47cm D: 56cm H: 82cm

Fabric Required: 2.5m (0-7cm repeat), 3m (8-48cm repeat), 3m (49-91cm repeat), 3.5m (92+cm repeat)

Price From: £990

# **Product Images**

Nantes Side Chair