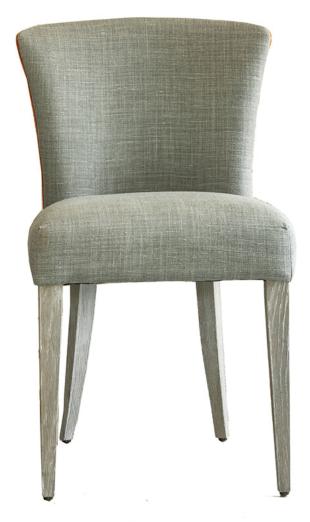

## NANTES DINING CHAIR

From £990.00

## **Description**

This William Yeoward dining chair is one of our most iconic dining chairs. With clean simple lines, piping detailing and a shape that suits a variety of dining settings. Available as a side or carver, standard or large size.

#### **The Nantes Dining Chair range includes:**

Nantes Side Chair WYU00861X

W: 47cm D: 56cm H: 82cm

Fabric Required: 2.5m (0-7cm repeat), 3m (8-48cm repeat), 3m (49-91cm repeat), 3.5m (92+cm repeat)

Price From: £990

# **Product Images**

Nantes Side Chair