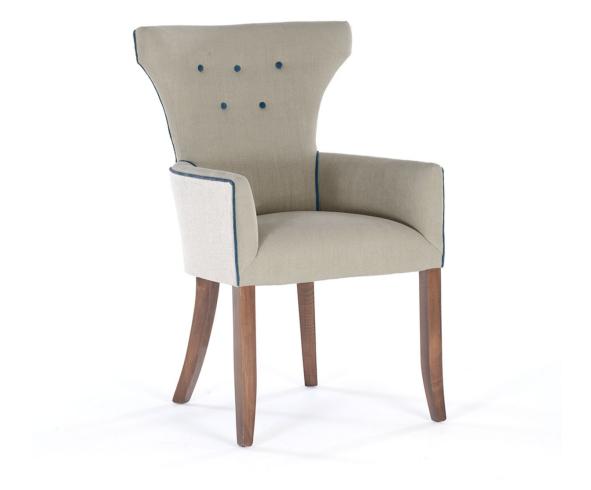

## HAMMERHEAD CARVER CHAIR

From **£2,290.00** 

## **Description**

This William Yeoward dining chair is bench made by hand in England. Each frame is constructed of sustainable European hardwood with dowelled screwed and glued joints. The interiors are traditionally hand webbed and sprung using British products and fillings. Where appropriate legs are polished and finished with handmade castors and individually nail head trimmed. Each piece of our upholstery is custom made for the individual client with their choice of wood and fabric.

## **Additional Information**

| Bespoke                                  | Yes                                          |
|------------------------------------------|----------------------------------------------|
| Fabric Required                          | 3.5m (based on plain, standard width fabric) |
| Lead Time                                | 10 -12 weeks upon receipt of fabric          |
| Made In England                          | Yes                                          |
| Material                                 | Upholstery                                   |
| Depth                                    | 58cm                                         |
| Height                                   | 96cm                                         |
| Width                                    | 62cm                                         |
| Made In England  Material  Depth  Height | Yes Upholstery 58cm 96cm                     |