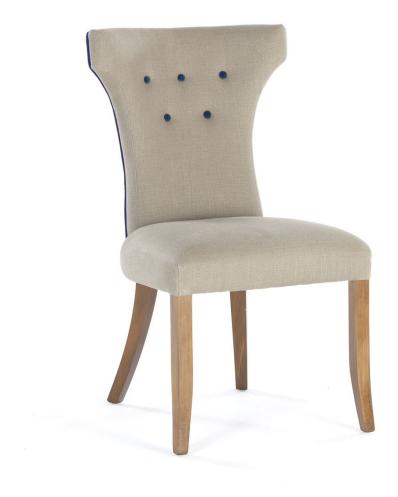

## HAMMERHEAD SIDE CHAIR

From **£2,090.00** 

## **Description**

This William Yeoward dining chair is bench made by hand in England. Each frame is constructed of sustainable European hardwood with dowelled screwed and glued joints. The interiors are traditionally hand webbed and sprung using British products and fillings. Where appropriate legs are polished and finished with handmade castors and individually nail head trimmed. Each piece of our upholstery is custom made for the individual client with their choice of wood and fabric.