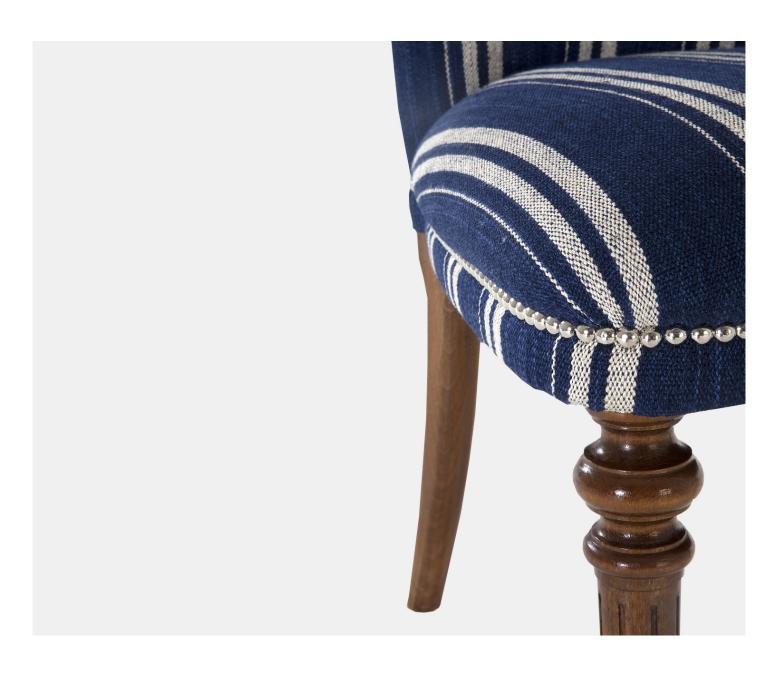

## **Description**

This William Yeoward dining chair is bench made by hand in England. Each frame is constructed of sustainable European hardwood with dowelled screwed and glued joints. The interiors are traditionally hand webbed and sprung using British products and fillings. Where appropriate legs are polished and individually nail head trimmed. Each piece of our upholstery is custom made for the individual client with their choice of wood and fabric.