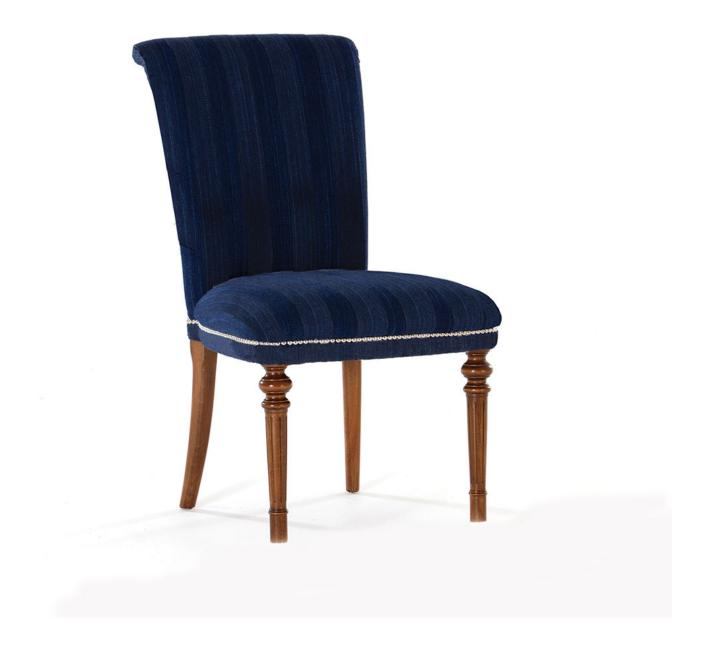

## ALICE SIDE CHAIR

From **£1,790.00** 

## **Description**

This William Yeoward dining chair is bench made by hand in England. Each frame is constructed of sustainable European hardwood with dowelled screwed and glued joints. The interiors are traditionally hand webbed and sprung using British products and fillings. Where appropriate legs are polished and individually nail head trimmed. Each piece of our upholstery is custom made for the individual client with their choice of wood and fabric.

## **Additional Information**

| Bespoke         | Yes                                          |
|-----------------|----------------------------------------------|
| Fabric Required | 2.5m (based on plain, standard width fabric) |
| Lead Time       | 10 -12 weeks upon receipt of fabric          |
| Made In England | Yes                                          |
| Material        | Upholstery                                   |
| Depth           | 66cm                                         |
| Height          | 92cm                                         |
| Width           | 56cm                                         |