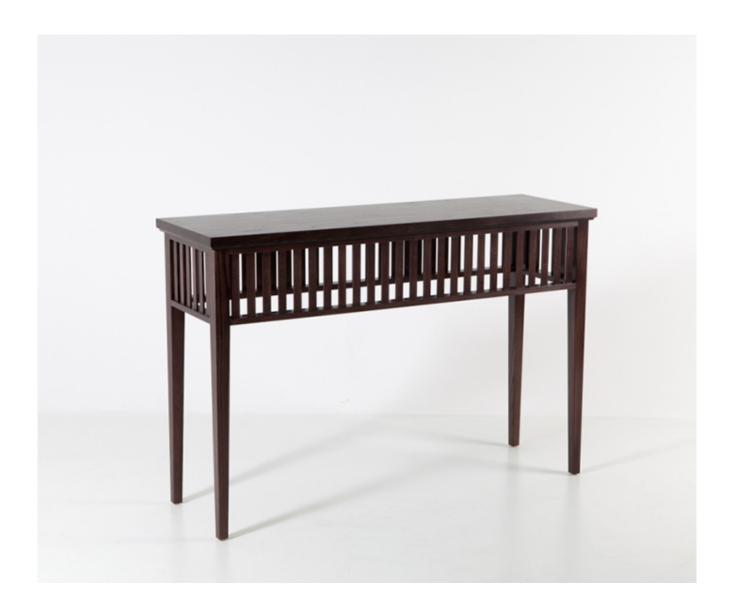

## LENNOX CONSOLE TABLE

From **£3,980.00** 

## **Description**

The Lennox works perfectly in a contemporary house or apartment. The clean design gives this versatile piece an altogether light appearance. It works perfectly as a functional lifestyle piece in a Hall or Reception space. The carefully selected timber and masterful joinery are at harmony with this understated table. An ideal table to accessories with a William Yeoward lamp or Crystal vase. As with all William Yeoward bespoke furniture the Lennox Console table can be crafted in a variety of timbers from oak and chestnut through to mahogany and walnut.

## **Additional Information**

| Bespoke         | Yes                            |
|-----------------|--------------------------------|
| Lead Time       | 14 weeks from drawing approval |
| Made In England | Yes                            |
| Material        | Wood                           |
| Size            | 137cm x 44.5cm x 91.5cm        |
| Depth           | 43.5cm                         |
| Height          | 91.5cm                         |