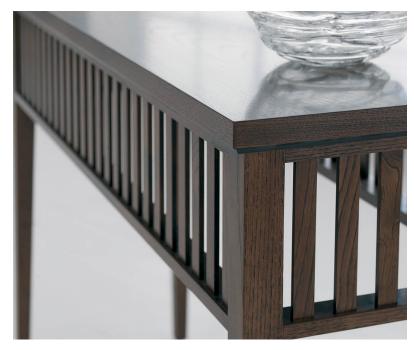

## **Description**

The Lennox works perfectly in a contemporary house or apartment. The clean design gives this versatile piece an altogether light appearance. It works perfectly as a functional lifestyle piece in a Hall or Reception space. The carefully selected timber and masterful joinery are at harmony with this understated table. An ideal table to accessories with a William Yeoward lamp or Crystal vase. As with all William Yeoward bespoke furniture the Lennox Console table can be crafted in a variety of timbers from oak and chestnut through to mahogany and walnut.