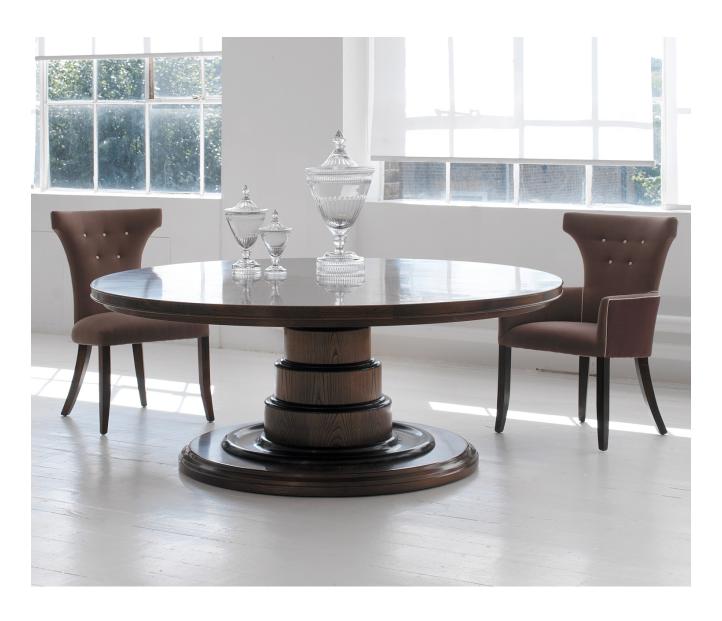

## **Description**

This striking, solid and elegant dining table made in English chestnut is classic and timeless. The round top sits atop a beautiful telescopic inspired base veneered in the same chestnut accented with ebonised banding. Set on invisible castors for practical purposes this table can be moved with great ease. A comfortable 8 seat table this piece works as a spectacular focal point to traditional and transitional interiors. As shown in this image the Novello table works admirably with the hammerhead carver and side chair. As with all William Yeoward bespoke furniture the Novello Table can be crafted in a variety of timbers from oak and chestnut through to mahogany and walnut. Our seating guide is based on a carver chair, so may vary depending on your choice of seating. As a bespoke piece of furniture we can adjust the size to suit your requirements, please contact us to discuss in further detail.