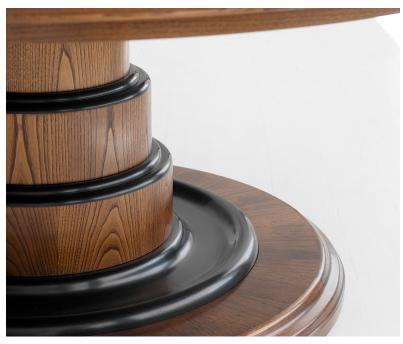

## **Description**

This striking, solid and elegant dining table made in English chestnut is classic and timeless. The round top sits atop a beautiful telescopic inspired base veneered in the same chestnut accented with ebonised banding. Set on invisible castors for practical purposes this table can be moved with great ease. A comfortable 8 seat table this piece works as a spectacular focal point to traditional and transitional interiors. As shown in this image the Novello table works admirably with the hammerhead carver and side chair. As with all William Yeoward bespoke furniture the Novello Table can be crafted in a variety of timbers from oak and chestnut through to mahogany and walnut. Our seating guide is based on a carver chair, so may vary depending on your choice of seating. As a bespoke piece of furniture we can adjust the size to suit your requirements, please contact us to discuss in further detail.