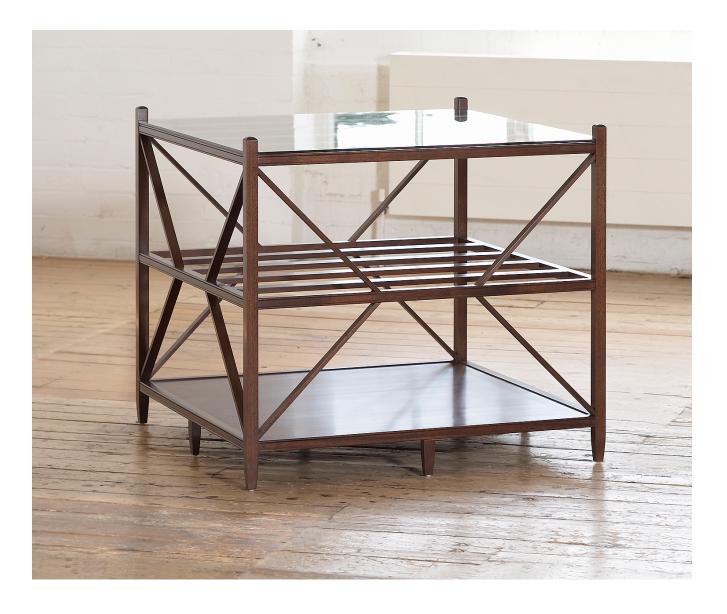

## FOSTER END TABLE

#### Description

This Foster end or side table is timeless. Its strength is in its simplicity. Use it by the sofa, by the bed, by the desk or even in the office with files atop. Whatever and wherever the Foster table will simply be absorbed by its surroundings. As with all William Yeoward bespoke furniture, the Fosters Table can be crafted in a variety of timbers from oak and chestnut through to mahogany and walnut.