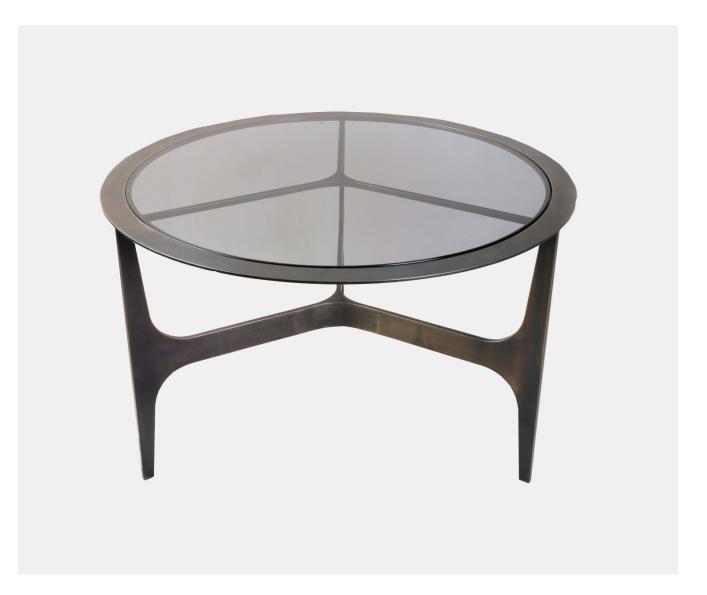

## SARA CIRCULAR COFFEE TABLE

£2,490.00

## Description

The Sara coffee table from the Hall Collection takes inspiration from mid century Denmark design, but seen here spruced up and ready for modern living. A great simple bronze base with a neat glass top makes this table look like it might be floating above the floor. A perfect size for a low level coffee table, this sits perfectly in a living room of both contemporary and period design.

## **Additional Information**

| Made To Order   | No            |
|-----------------|---------------|
| Bespoke         | No            |
| Made In England | No            |
| Made To Measure | No            |
| Material        | Bronze, Glass |
| Size            | 80cm Dia.     |
| Height          | 49.5cm        |
|                 |               |