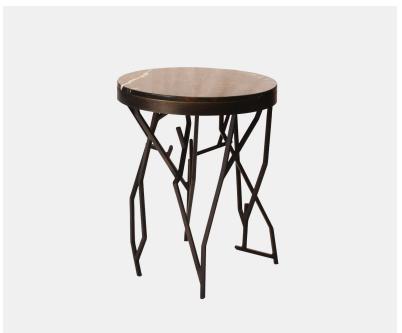

## YATA SIDE TABLE

## Description

When I first saw the Yata, I knew the design had been resolved at its first casting. Quips Yeoward of this piece from the Hall collection. The intention was to create a look of well arranged twigs, which seamlessly support the tabletop of flawless Porto Orta marble. The result is one of lightness and elegance. Smart and useful, The Yata looks marvellous in any interior.

## **Additional Information**

| Bespoke         | No                 |
|-----------------|--------------------|
| Made In England | No                 |
| Material        | Bronze, Marble     |
| Size            | 40cm x 40cm x 50cm |
| Depth           | 40cm               |
| Height          | 50cm               |
| Width           | 40cm               |