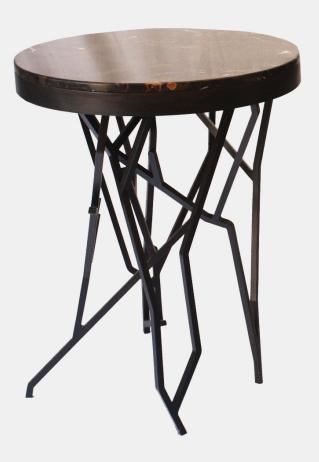

## YATA SIDE TABLE

## Description

When I first saw the Yata, I knew the design had been resolved at its first casting. Quips Yeoward of this piece from the Hall collection. The intention was to create a look of well arranged twigs, which seamlessly support the tabletop of flawless Porto Orta marble. The result is one of lightness and elegance. Smart and useful, The Yata looks marvellous in any interior.

## **Additional Information**

| Bespoke         | No                 |
|-----------------|--------------------|
| Made In England | No                 |
| Material        | Bronze, Marble     |
| Size            | 40cm x 40cm x 50cm |
| Depth           | 40cm               |
| Height          | 50cm               |
| Width           | 40cm               |