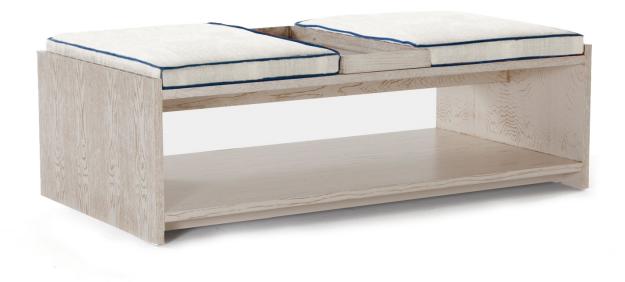

## **FENTICE STOOL - DOVER**

£4,715.00

## **Description**

This William Yeoward stool is bench made by hand in England. Each frame is constructed of sustainable European hardwood with dowelled screwed and glued joints. The interiors are traditionally hand webbed and sprung using British products and fillings. Where appropriate legs are polished and finished with handmade castors and individually nail head trimmed. Each piece of our upholstery is custom made for the individual client with their choice of wood and fabric.

## **Additional Information**

| Bespoke         | Yes      |
|-----------------|----------|
| Fabric Required | 3.5m     |
| Lead Time       | 10 weeks |
| Made In England | Yes      |
| Material        | Wood     |
| Depth           | 80cm     |
| Height          | 45cm     |
| Width           | 148cm    |
|                 |          |