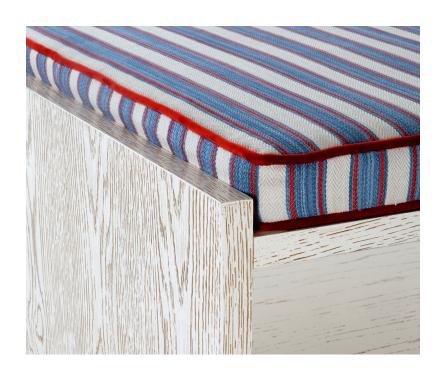

## **Description**

This William Yeoward stool is bench made by hand in England. Each frame is constructed of sustainable European hardwood with dowelled screwed and glued joints. The interiors are traditionally hand webbed and sprung using British products and fillings. Where appropriate legs are polished and finished with handmade castors and individually nail head trimmed. Each piece of our upholstery is custom made for the individual client with their choice of wood and fabric.