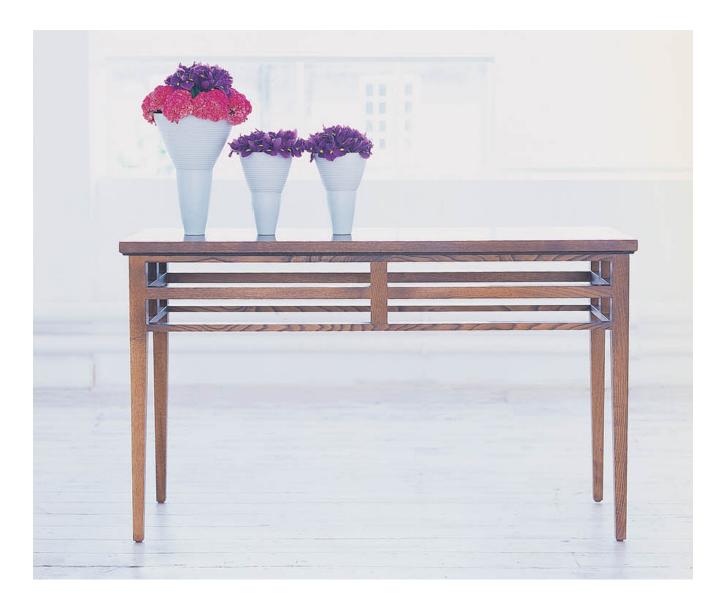

## FISHER CONSOLE TABLE

From **£4,950.00** 

## Description

The Fisher Console is an elegant piece, light and versatile crafted from fine Chestnut wood. A perfect table for an entrance hallway or sitting room, clean lines and good design are enhanced by beautiful joinery. It's smart, strong and not at all showy. As with all William Yeoward bespoke furniture the Fisher Console table can be crafted in a variety of timbers from oak to chestnut through mahogany to walnut.