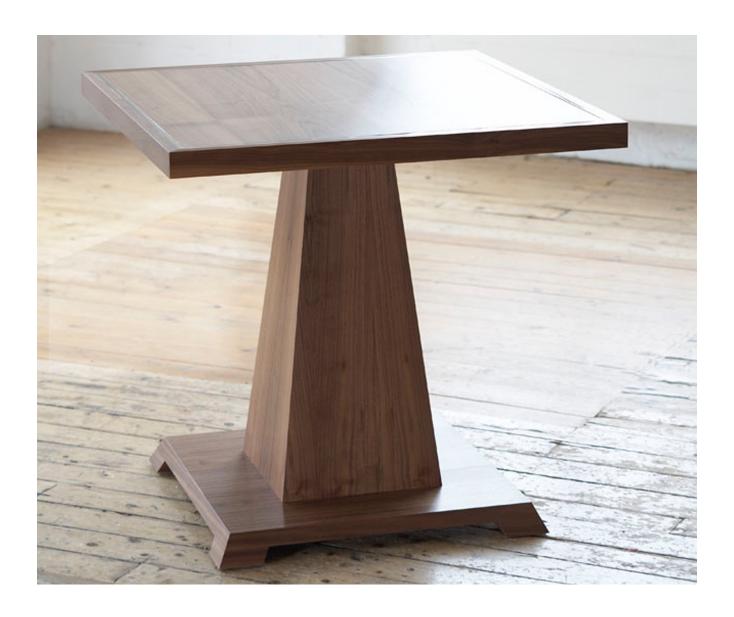

## **Description**

Axis Card Table in walnut with reversible top covered with baize of the finest quality stands on pryramidal base. A stylish solution to entertaining friends who enjoy card playing evenings. As with all William Yeoward bespoke furniture the Axis Card Table can be crafted in a variety of timbers from oak and chestnut through to mahogany and walnut.

## **Additional Information**

| Bespoke         | Yes                            |
|-----------------|--------------------------------|
|                 |                                |
| Lead Time       | 14 weeks from drawing approval |
| Made In England | Yes                            |
| Material        | Wood                           |
| Size            | 82cm x 82cm x 76cm             |
| Depth           | 82cm                           |
| Width           | 82cm                           |