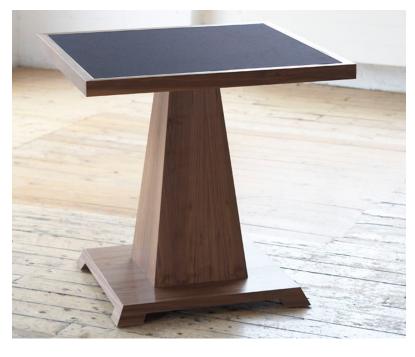

## **Description**

Axis Card Table in walnut with reversible top covered with baize of the finest quality stands on pryramidal base. A stylish solution to entertaining friends who enjoy card playing evenings. As with all William Yeoward bespoke furniture the Axis Card Table can be crafted in a variety of timbers from oak and chestnut through to mahogany and walnut.

## **Additional Information**

| Bespoke         | Yes                            |
|-----------------|--------------------------------|
|                 |                                |
| Lead Time       | 14 weeks from drawing approval |
| Made In England | Yes                            |
| Material        | Wood                           |
| Size            | 82cm x 82cm x 76cm             |
| Depth           | 82cm                           |
| Width           | 82cm                           |