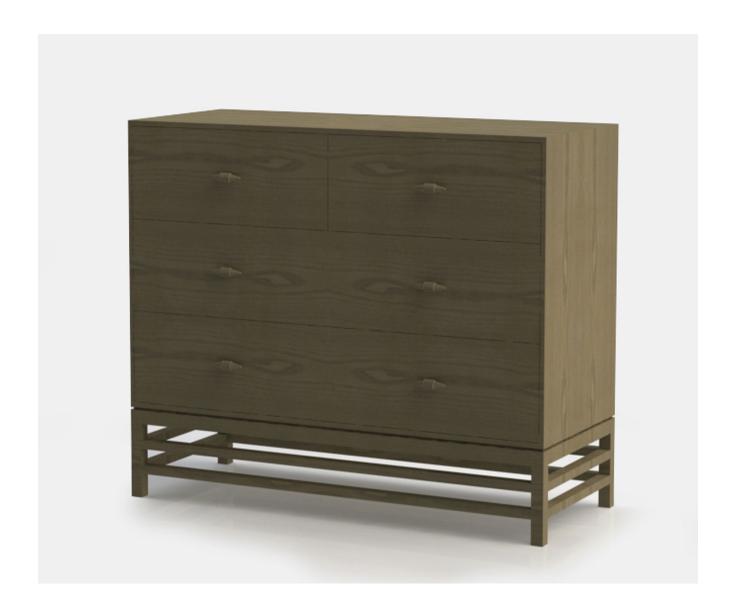

## NANIA CHEST OF DRAWERS

£6,298.00

## **Description**

How useful to have a chest of drawers from stock! A classic piece for the bedroom hand crafted out of oak with our standard medium chestnut finish, raised on an elegant plinth. This chest not only looks decorative but also has great storage capacity. It is transitional in design so will sit perfectly with traditional and transitional interiors.