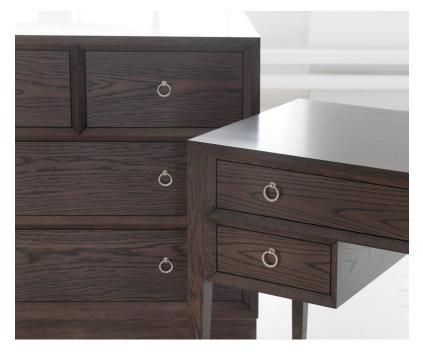

## Description

Sooma Chest of Drawers has 4 generous drawers, pictured in new grey / light acajou on chestnut. This smart storage can be used throughout the home but is perfect in the bedroom alongside the Sooma Bedside Table and Sooma Dressing Table. As with all William Yeoward bespoke furniture the Sooma Chest of Drawers can be crafted in a variety of timbers from oak, chestnut through to mahogany and walnut.