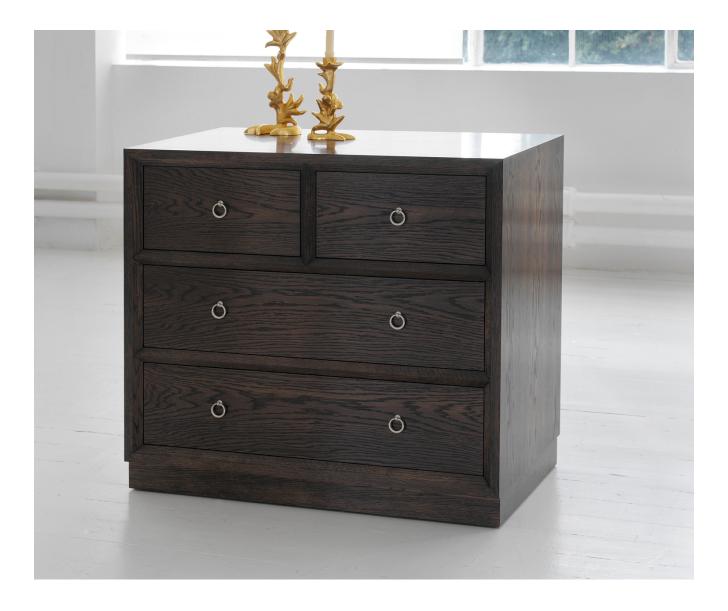

## SOOMA CHEST OF DRAWERS

From £8,990.00

## Description

Sooma Chest of Drawers has 4 generous drawers, pictured in new grey / light acajou on chestnut. This smart storage can be used throughout the home but is perfect in the bedroom alongside the Sooma Bedside Table and Sooma Dressing Table. As with all William Yeoward bespoke furniture the Sooma Chest of Drawers can be crafted in a variety of timbers from oak, chestnut through to mahogany and walnut.

## **Additional Information**

| Bespoke         | Yes                            |
|-----------------|--------------------------------|
| Lead Time       | 14 weeks from drawing approval |
| Made In England | Yes                            |
| Material        | Wood                           |
| Size            | 101.5cm x 60cm x 93cm          |
| Height          | 93cm                           |
| Width           | 101.5cm                        |