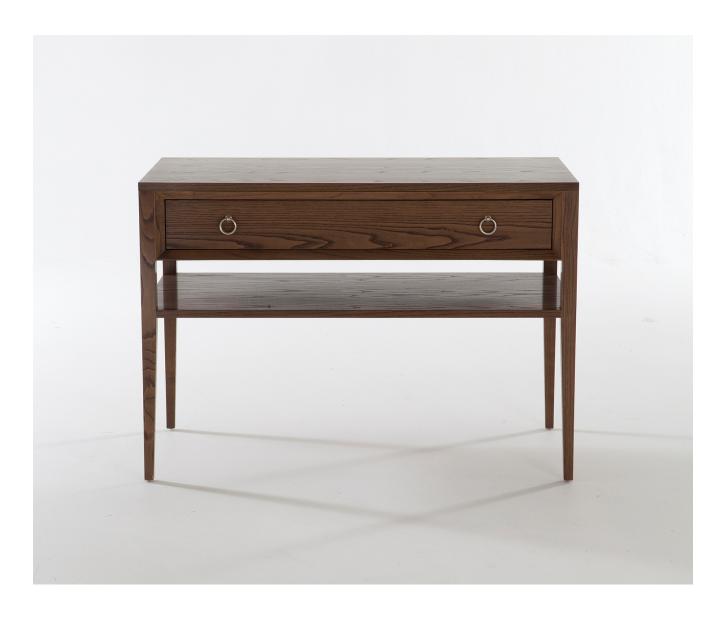

## **Description**

Sooma Bedside Table has a usefull drawers and shelf, pictured in vole on chestnut. Perfect in the bedroom alongside the Sooma Dressing Table and Sooma Chest of Drawers. As with all William Yeoward bespoke furniture the Sooma Bedside Table can be crafted in a variety of timbers from oak, chestnut through to mahogany and walnut.