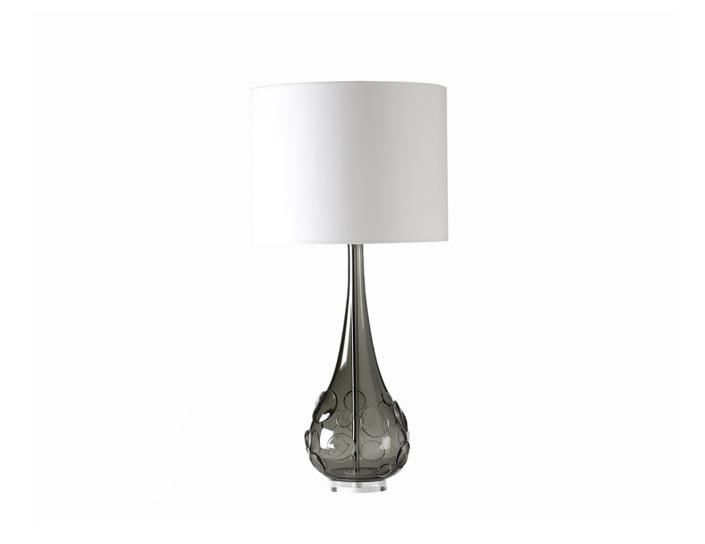

## Description

The Sebastian Lamp is completely handmade in the UK from 24% lead crystal. With its hand applied decoration this lamp base is given a new dimension. Available in a range of beautiful colours to add personality to any interior. All measurements are taken from base of the lamp to middle of the lamp fitting . Sebastian does not include a lampshade as standard. To complete your lamp you have a choice between stocked crisp white satin lampshades, or we offer bespoke lampshades. Please see our lampshade page for more information about colours and fabrics available (3-4 weeks lead time). For Sebastian we recommend a 40cm drum lampshade. Please note all of our art glass pieces are lovingly MADE TO ORDER with a current delivery lead time of 4 - 6 weeks. Please contact us to enquire into stocked pieces available for immediate delivery.