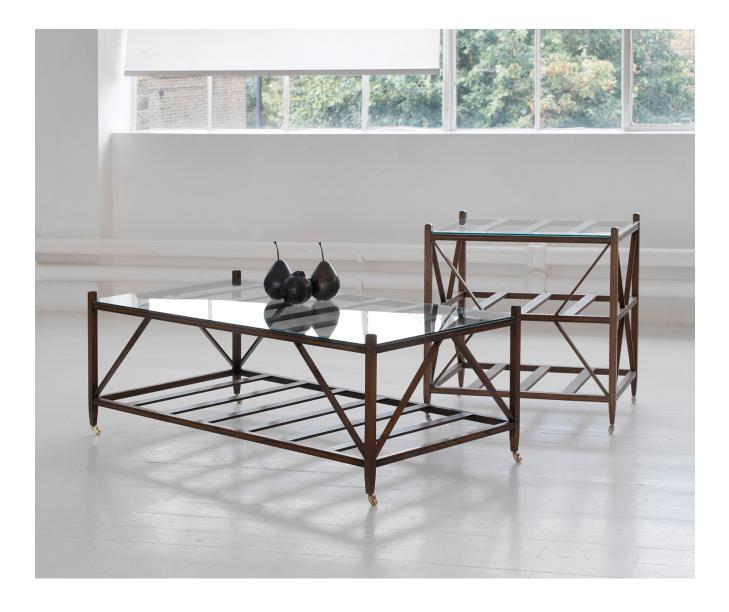

#### Description

The original Architects coffee table! Much copied but not improved this piece came from the house of the great designer Dick Dumas in France. Now made by skilled craftsmen in England this sublime coffee or cocktail table continues to be timeless and dateless. Its strength is in its simplicity. The design so well resolved over years that the corners of the glass are safely hidden behind the corner posts and the table is raised up on the most elegant castors either in brass or nickel. Use it in the library, sitting room or study and even in the loggia painted in dirty off white! As with all William Yeoward bespoke furniture the Architects end table can be crafted in a variety of timbers from oak and chestnut through to mahogany and walnut.

#### Yes Bespoke Lead Time 14 weeks from drawing approval Made In England Yes Wood, Glass Material 120cm x 50cm x 51cm Size 51cm Height Width 120cm