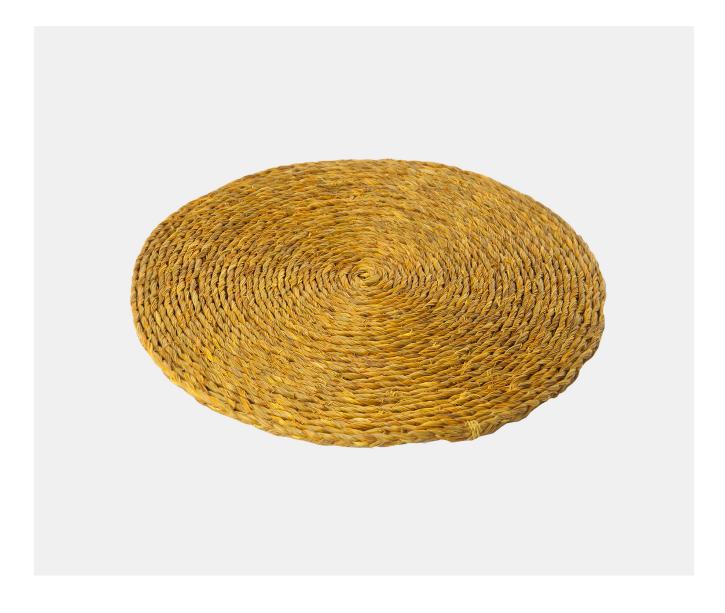

## LETINSE YELLOW PLACEMAT

£15.25

## Description

Made in Swaziland by groups of skilled artisan weavers using traditional methods which have been passed down through the generations. These placemats made from locally grown letinse grass are perfect for informal dining settings, we love to use them with Pinterra Fringed Napkins and Lavomisa napkin rings. Available in a choice of eight colours, dimensions are approximate as all items are hand made and will vary slightly.

## **Additional Information**

| Lead Time | Stocked         |
|-----------|-----------------|
| Material  | Woven Grass     |
| Size      | 32cm Dia.       |
| Washable  | Wipe Clean Only |
| Height    | lcm             |