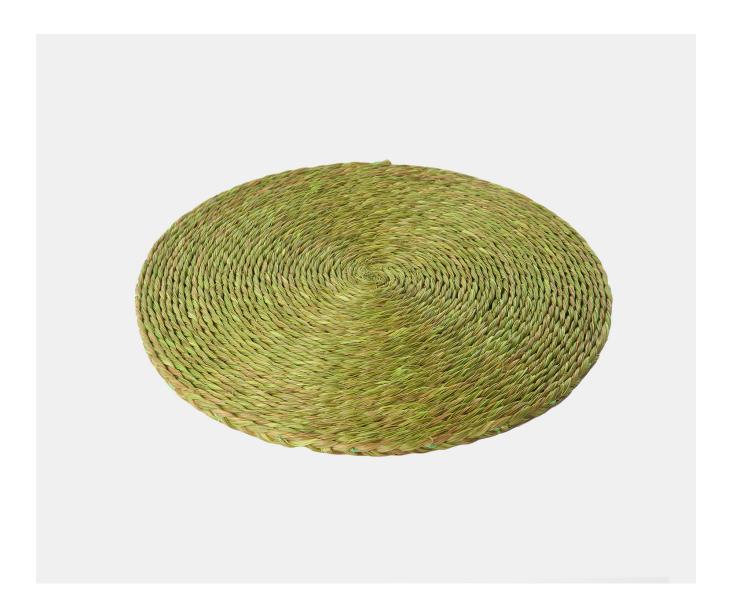

## LETINSE LIME PLACEMAT

£15.25

## **Description**

Made in Swaziland by groups of skilled artisan weavers using traditional methods which have been passed down through the generations. These placemats made from locally grown letinse grass are perfect for informal dining settings, we love to use them with Pinterra Fringed Napkins and Lavomisa napkin rings. Available in a choice of eight colours, dimensions are approximate as all items are hand made and will vary slightly.

## **Additional Information**

| Lead Time | Stocked         |
|-----------|-----------------|
| Material  | Woven Grass     |
| Size      | 32cm Dia.       |
| Washable  | Wipe Clean Only |
| Height    | lcm             |