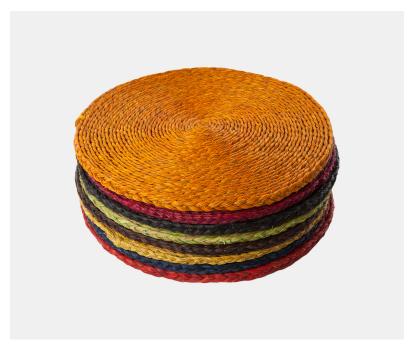

## **Description**

Made in Swaziland by groups of skilled artisan weavers using traditional methods which have been passed down through the generations. These placemats made from locally grown letinse grass are perfect for informal dining settings, we love to use them with Pinterra Fringed Napkins and Lavomisa napkin rings. Available in a choice of eight colours, dimensions are approximate as all items are hand made and will vary slightly.