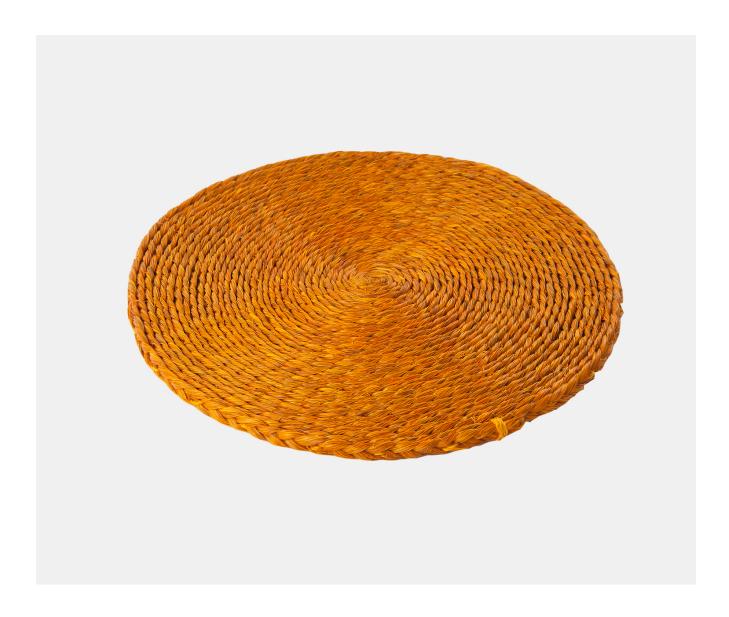

## LETINSE GOLD PLACEMAT

£15.25

## **Description**

Made in Swaziland by groups of skilled artisan weavers using traditional methods which have been passed down through the generations. These placemats made from locally grown letinse grass are perfect for informal dining settings, we love to use them with Pinterra Fringed Napkins and Lavomisa napkin rings. Available in a choice of eight colours, dimensions are approximate as these placemats are hand made and will vary slightly.

## **Additional Information**

| Lead Time | Stocked         |
|-----------|-----------------|
| Material  | Woven Grass     |
| Size      | 32cm Dia.       |
| Washable  | Wipe Clean Only |
| Height    | 1cm             |