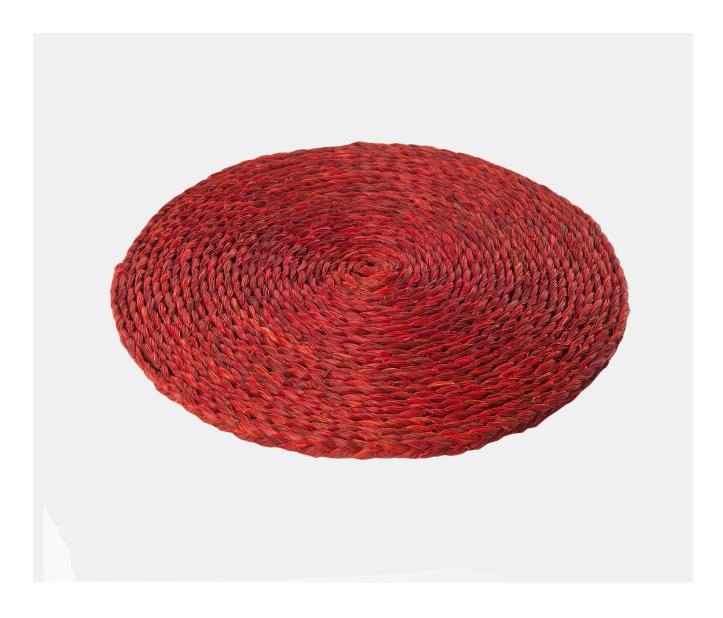

## LETINSE TANGERINE PLACEMAT

£15.25

## **Description**

Made in Swaziland by groups of skilled artisan weavers using traditional methods which have been passed down through the generations. These placemats made from locally grown letinse grass are perfect for informal dining settings, we love to use them with Pinterra Fringed Napkins and Lavomisa napkin rings. Available in a choice of eight colours, dimensions are approximate as these placemats are hand made and will vary slightly.

## **Additional Information**

| Lead Time | Stocked         |
|-----------|-----------------|
| Material  | Woven Grass     |
| Size      | 32cm Dia.       |
| Washable  | Wipe Clean Only |
| Height    | lcm             |