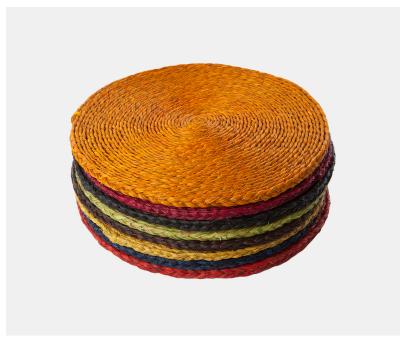

## **Description**

Made in Swaziland by groups of skilled artisan weavers using traditional methods which have been passed down through the generations. These placemats made from locally grown letinse grass are perfect for informal dining settings, we love to use them with Pinterra Fringed Napkins and Lavomisa napkin rings. Available in a choice of eight colours, dimensions are approximate as these placemats are hand made and will vary slightly.