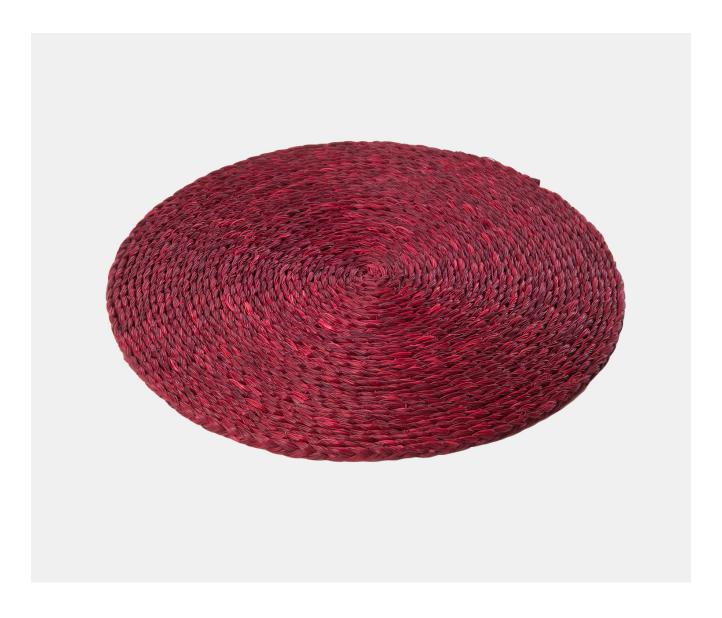

## LETINSE BORDEAUX PLACEMAT

£15.25

## **Description**

Made in Swaziland by groups of skilled artisan weavers using traditional methods which have been passed down through the generations. These placemats made from locally grown letinse grass are perfect for informal dining settings, we love to use them with Pinterra Fringed Napkins and Lavomisa napkin rings. Available in a choice of eight colours, dimensions are approximate as these placemats are hand made and will vary slightly.

## **Additional Information**

| Lead Time | Stocked         |
|-----------|-----------------|
| Material  | Woven Grass     |
| Size      | 32cm Dia.       |
| Washable  | Wipe Clean Only |
| Height    | lcm             |