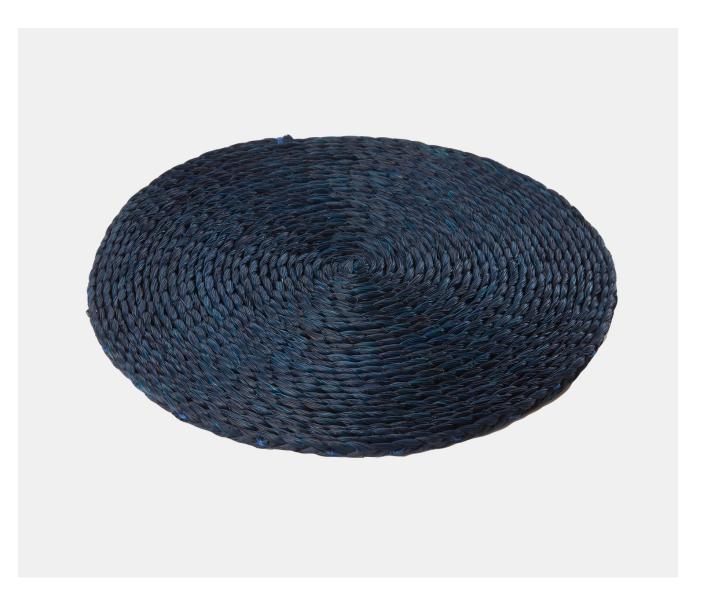

## LETINSE INDIGO PLACEMAT

## Description

Made in Swaziland by groups of skilled artisan weavers using traditional methods which have been passed down through the generations. These placemats made from locally grown letinse grass are perfect for informal dining settings, we love to use them with Pinterra Fringed Napkins and Lavomisa napkin rings. Available in a choice of eight colours, dimensions are approximate as these placemats are hand made and will vary slightly.