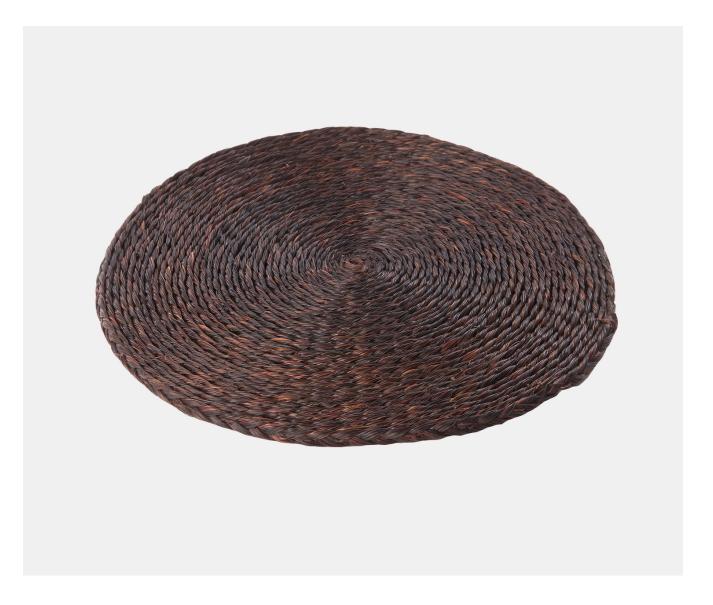

## LETINSE CHOCOLATE PLACEMAT

£15.25

## Description

Made in Swaziland by groups of skilled artisan weavers using traditional methods which have been passed down through the generations. These placemats made from locally grown letinse grass are perfect for informal dining settings, we love to use them with Pinterra Fringed Napkins and Lavomisa napkin rings. Available in a choice of eight colours, dimensions are approximate as these placemats are hand made and will vary slightly.

## **Additional Information**

| Lead Time | Stocked         |
|-----------|-----------------|
| Material  | Woven Grass     |
| Size      | 32cm Dia.       |
| Washable  | Wipe Clean Only |
| Height    | lcm             |