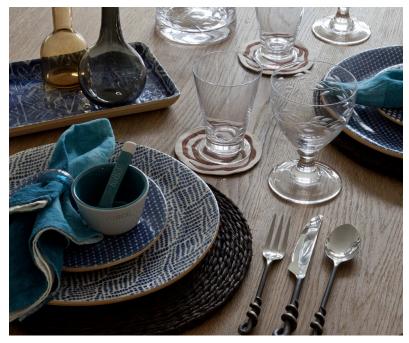

## **Description**

Made in Swaziland by groups of skilled artisan weavers using traditional methods which have been passed down through the generations. These placemats made from locally grown letinse grass are perfect for informal dining settings, we love to use them with Pinterra Fringed Napkins and Lavomisa napkin rings. Available in a choice of eight colours, dimensions are approximate as these placemats are hand made and will vary slightly.