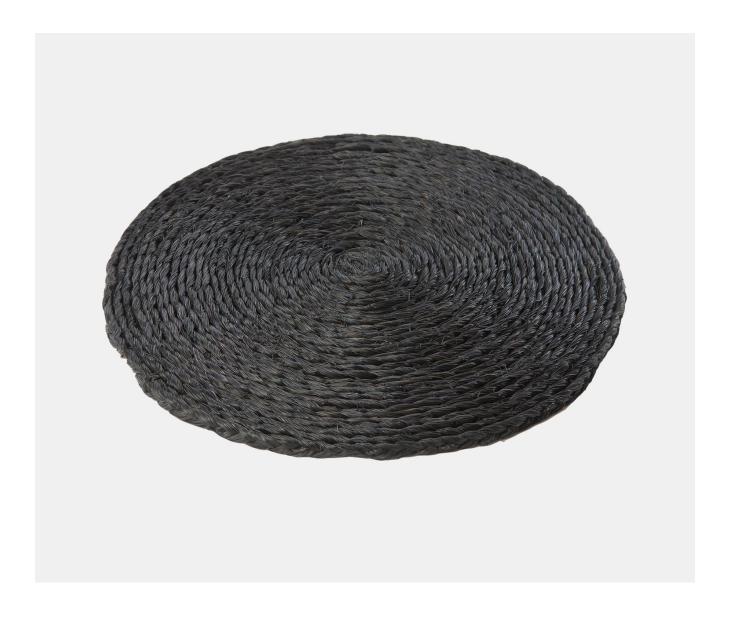

## LETINSE BLACK PLACEMAT

£15.25

## **Description**

Made in Swaziland by groups of skilled artisan weavers using traditional methods which have been passed down through the generations. These placemats made from locally grown letinse grass are perfect for informal dining settings, we love to use them with Pinterra Fringed Napkins and Lavomisa napkin rings. Available in a choice of eight colours, dimensions are approximate as these placemats are hand made and will vary slightly.

## **Additional Information**

| Lead Time | Stocked         |
|-----------|-----------------|
| Material  | Woven Grass     |
| Size      | 32cm Dia.       |
| Washable  | Wipe Clean Only |
| Height    | lcm             |