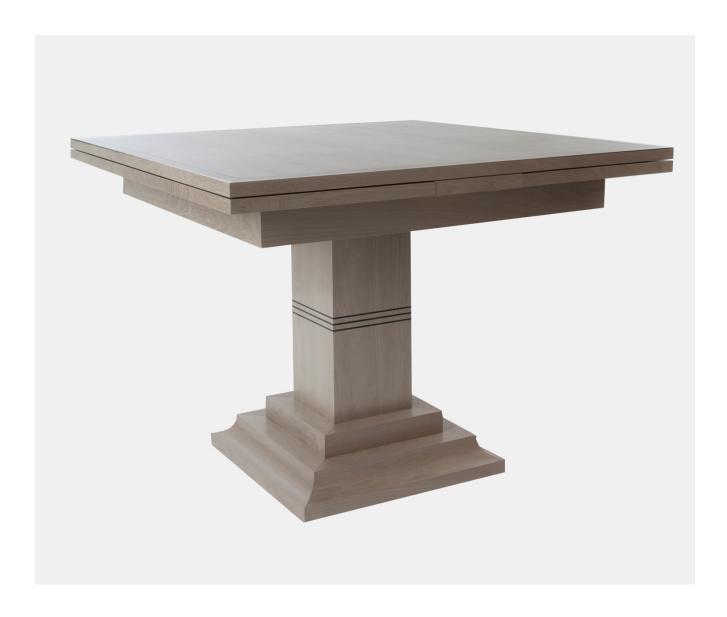

## ASTI EXTENDING DINING TABLE SILVER BIRCH

£7,768.00

## **Description**

This Art Deco-inspired table will adapt to suit every occasion. The Asti features two pull out leaves and is finished with a swept-step base foot. Looking sublime in a contemporary space for dining 4 people closed and 6 people when extended, or ideal behind a sofa with a pair of crystal Nerys lamps. The underside of the tabletop is lined with the finest quality baize so it doesn't mark when open and closing. Our seating guide is based on a carver chair, so may vary depending on your choice of seating. As a bespoke piece of furniture we can adjust the size to suit your requirements, please contact us to discuss in further detail. with