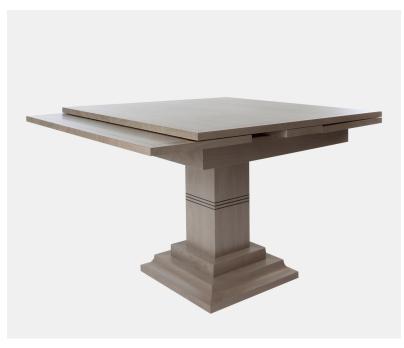

## ASTI EXTENDING DINING TABLE SILVER BIRCH

£7,768.00

## **Description**

This Art Deco-inspired table will adapt to suit every occasion. The Asti features two pull out leaves and is finished with a swept-step base foot. Looking sublime in a contemporary space for dining 4 people closed and 6 people when extended, or ideal behind a sofa with a pair of crystal Nerys lamps. The underside of the tabletop is lined with the finest quality baize so it doesn't mark when open and closing. Our seating guide is based on a carver chair, so may vary depending on your choice of seating. As a bespoke piece of furniture we can adjust the size to suit your requirements, please contact us to discuss in further detail. with