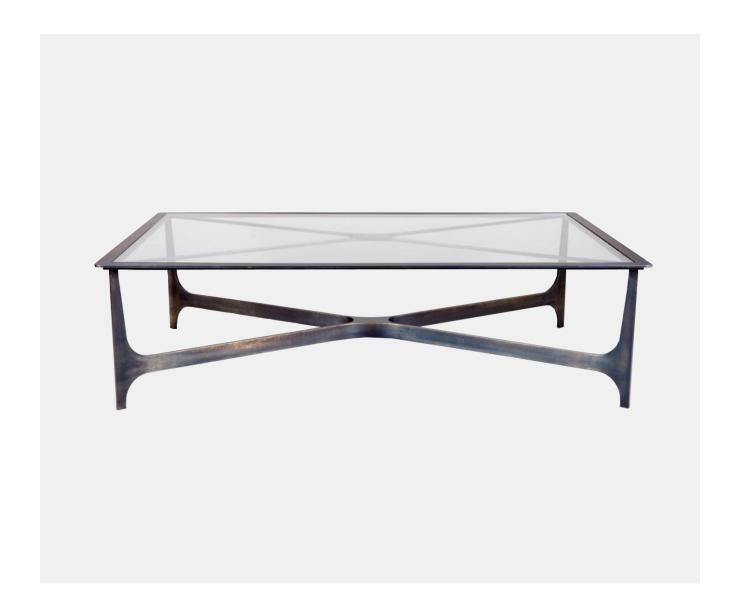

## **Description**

The Sara coffee table from the Hall Collection takes inspiration from mid century Denmark design, but seen here spruced up and ready for modern living. A great simple bronze base with a neat glass top makes this table look like it might be floating above the floor. A perfect size for a low level coffee table, this sits perfectly in a living room of both contemporary and period design.