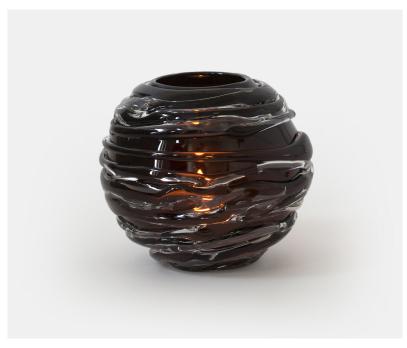

### STRATA VASE - TOPAZ

From **£111.00** 

## **Description**

A chic, contemporary mouth blown globe that is then drizzled with clear crystal. These deliciously quirky vases work wonderfully by candlelight and also reflect sunlight as a standalone object. A gorgeous array of colours are available and adds to the dramatic effect.