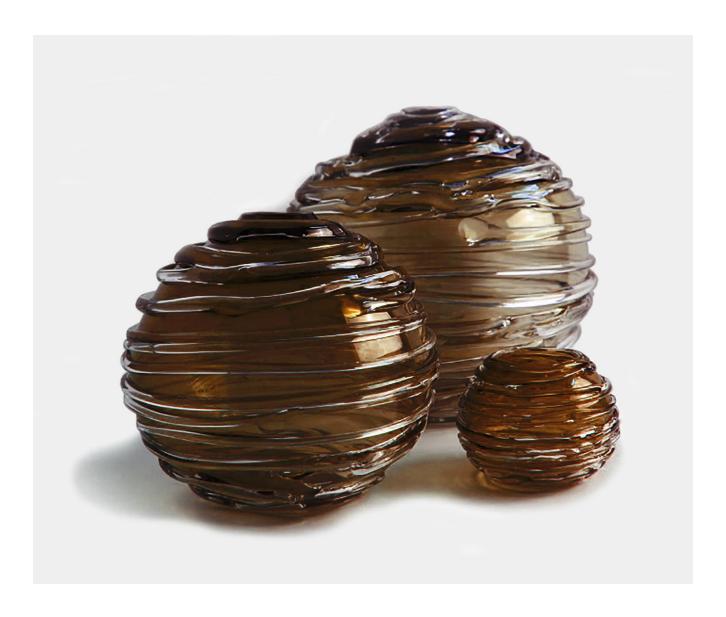

### STRATA VASE - TOPAZ

From **£111.00** 

## **Description**

A chic, contemporary mouth blown globe that is then drizzled with clear crystal. These deliciously quirky vases work wonderfully by candlelight and also reflect sunlight as a standalone object. A gorgeous array of colours are available and adds to the dramatic effect.

# **Product Options**

| Size 2: | Dia 12.5cm       |
|---------|------------------|
|         | 30cm Dia. x 30cm |
|         | 22cm Dia. x 22cm |