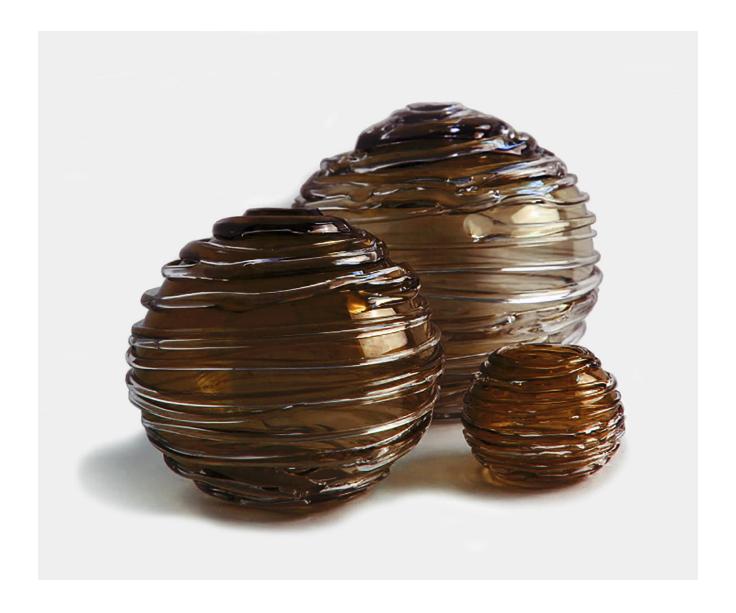

## STRATA MEDIUM VASE - TOPAZ

£331.00

## **Description**

A chic, contemporary mouth blown globe that is then drizzled with clear crystal. These deliciously quirky vases work wonderfully by candlelight and also reflect sunlight as a standalone object. A gorgeous array of colours are available and adds to the dramatic effect. Please note all of our art glass pieces are lovingly MADE TO ORDER with a current delivery lead time of 2 - 4 weeks. Please contact us to enquire into stocked pieces available for immediate delivery.

## **Additional Information**

| Bespoke         | No               |
|-----------------|------------------|
| Design          | Strata           |
| Lead Time       | Made to order    |
| Made In England | Yes              |
| Made To Measure | No               |
| Material        | Crystal Glass    |
| Size            | 22cm Dia. x 22cm |