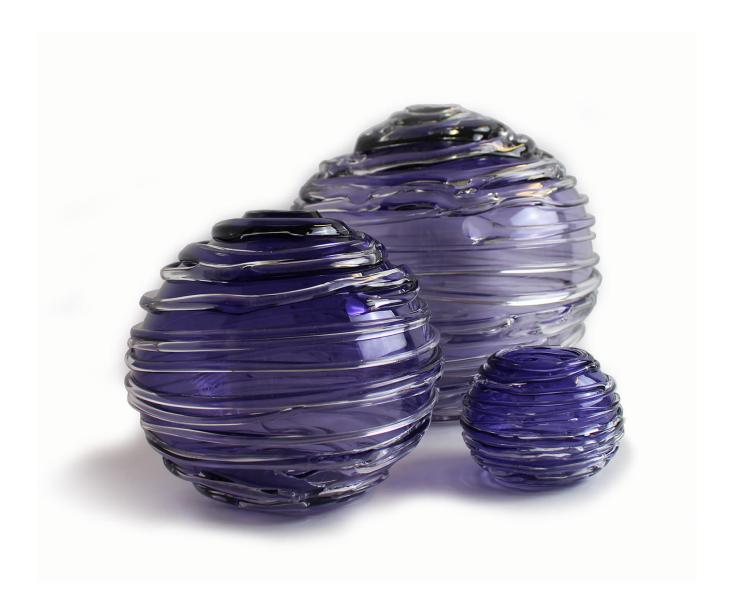

## STRATA GLOBE MEDIUM - AMETHYST

£331.00

## **Description**

A chic, contemporary mouth blown globe that is then drizzled with clear crystal. These deliciously quirky vases work wonderfully by candlelight and also reflect sunlight as a standalone object. A gorgeous array of colours are available and adds to the dramatic effect. Please note all of our art glass pieces are lovingly MADE TO ORDER with a current delivery lead time of 2 - 4 weeks. Please contact us to enquire into stocked pieces available for immediate delivery.

## **Additional Information**

| Design          | Strata           |
|-----------------|------------------|
| Lead Time       | Made to order    |
| Made In England | Yes              |
| Made To Measure | No               |
| Material        | Crystal Glass    |
| Size            | 22cm Dia. x 22cm |