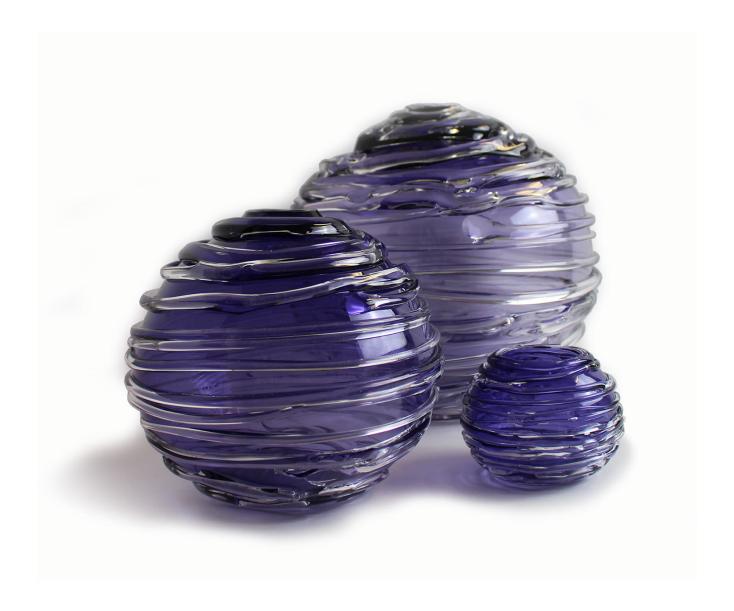

## STRATA LARGE VASE - AMETHYST

£436.00

## **Description**

A chic, contemporary mouth blown globe that is then drizzled with clear crystal. These deliciously quirky vases work wonderfully by candlelight and also reflect sunlight as a standalone object. A gorgeous array of colours are available and adds to the dramatic effect. Please note all of our art glass pieces are lovingly MADE TO ORDER with a current delivery lead time of 2 - 4 weeks. Please contact us to enquire into stocked pieces available for immediate delivery.

## **Additional Information**

| Design          | Strata           |
|-----------------|------------------|
| Lead Time       | Made to order    |
| Made In England | Yes              |
| Made To Measure | No               |
| Material        | Crystal Glass    |
| Size            | 30cm Dia. x 30cm |