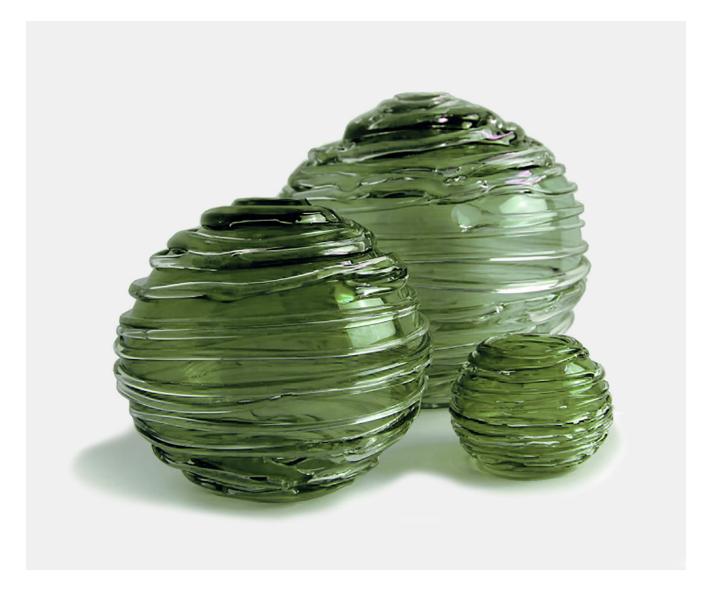

### Description

A chic, contemporary mouth blown globe that is then drizzled with clear crystal. These deliciously quirky vases work wonderfully by candlelight and also reflect sunlight as a standalone object. A gorgeous array of colours are available and adds to the dramatic effect.

# **Product Options**

| Size 2: | 30cm Dia. x 30cm |
|---------|------------------|
|         | 22cm Dia. x 22cm |
|         | Dia 12.5cm       |