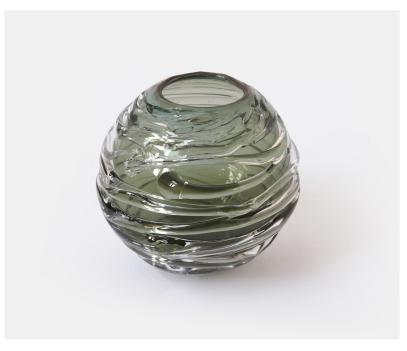

### Description

A chic, contemporary mouth blown globe that is then drizzled with clear crystal. These deliciously quirky vases work wonderfully by candlelight and also reflect sunlight as a standalone object. A gorgeous array of colours are available and adds to the dramatic effect.