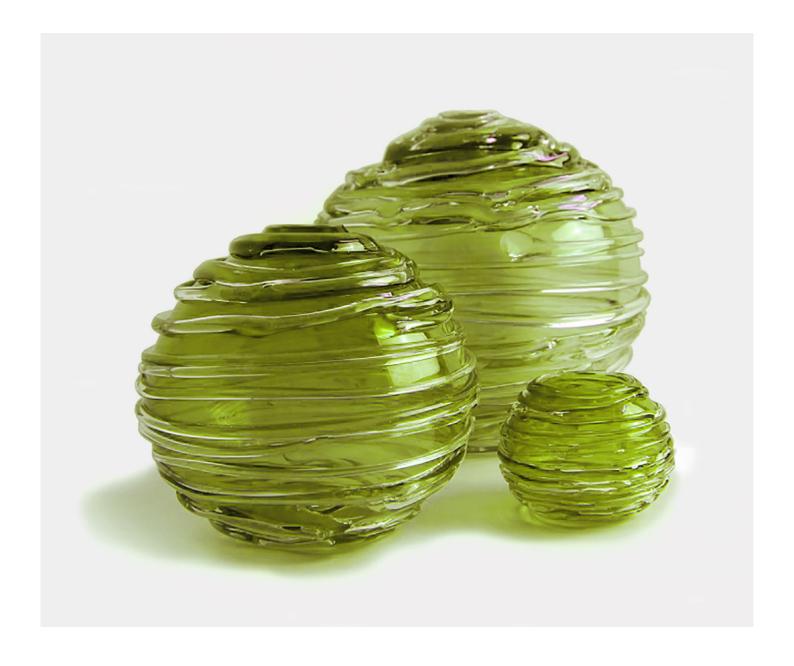

## STRATA MEDIUM VASE - MOSS

£331.00

## **Description**

A chic, contemporary mouth blown globe that is then drizzled with clear crystal. These deliciously quirky vases work wonderfully by candlelight and also reflect sunlight as a standalone object. A gorgeous array of colours are available and adds to the dramatic effect. Please note all of our art glass pieces are lovingly MADE TO ORDER with a current delivery lead time of 2 - 4 weeks. Please contact us to enquire into stocked pieces available for immediate delivery.

## **Additional Information**

| Design          | Strata           |
|-----------------|------------------|
| Made In England | Yes              |
| Material        | Crystal Glass    |
| Size            | 22cm Dia. x 22cm |