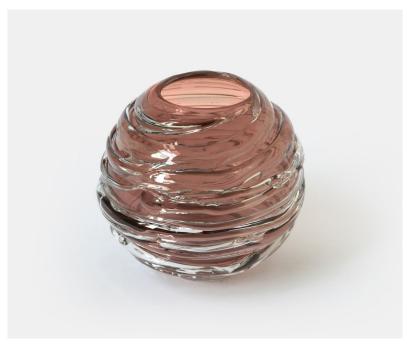

## **Description**

A chic, contemporary mouth blown globe that is then drizzled with clear crystal. These deliciously quirky vases work wonderfully by candlelight and also reflect sunlight as a standalone object. A gorgeous array of colours are available and adds to the dramatic effect.

# **Product Options**

| Size 2: | Dia 12.5cm       |
|---------|------------------|
|         | 30cm Dia. x 30cm |
|         | 22cm Dia. x 22cm |