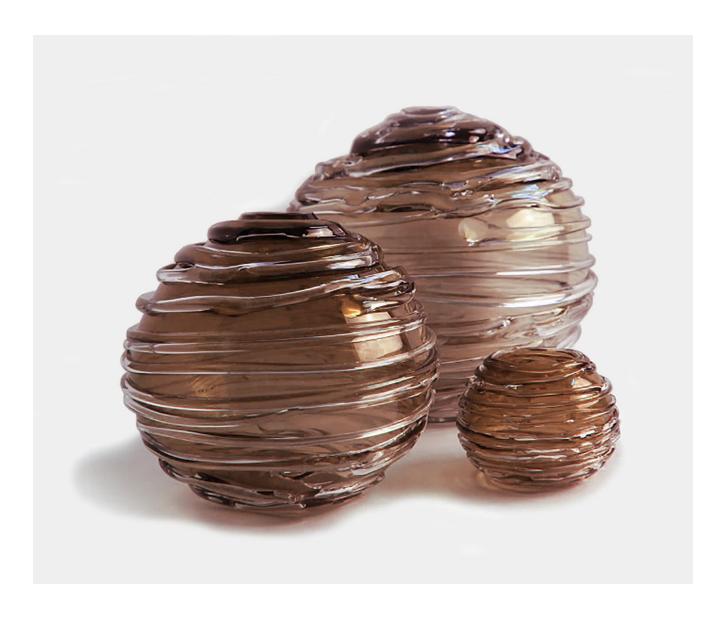

## **Description**

A chic, contemporary mouth blown globe that is then drizzled with clear crystal. These deliciously quirky vases work wonderfully by candlelight and also reflect sunlight as a standalone object. A gorgeous array of colours are available and adds to the dramatic effect.

# **Product Options**

| Size 2: | Dia 12.5cm       |
|---------|------------------|
|         | 30cm Dia. x 30cm |
|         | 22cm Dia. x 22cm |