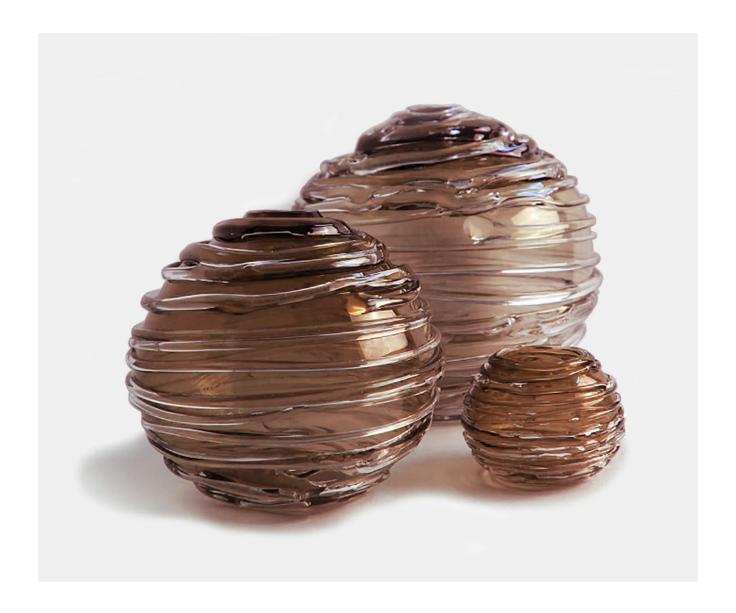

## STRATA MEDIUM VASE - TEA

£331.00

## **Description**

A chic, contemporary mouth blown globe that is then drizzled with clear crystal. These deliciously quirky vases work wonderfully by candlelight and also reflect sunlight as a standalone object. A gorgeous array of colours are available and adds to the dramatic effect. Please note all of our art glass pieces are lovingly MADE TO ORDER with a current delivery lead time of 2 - 4 weeks. Please contact us to enquire into stocked pieces available for immediate delivery.

## **Additional Information**

| Design          | Strata           |
|-----------------|------------------|
| Lead Time       | Made to order    |
| Made In England | Yes              |
| Made To Measure | No               |
| Material        | Crystal Glass    |
| Size            | 22cm Dia. x 22cm |