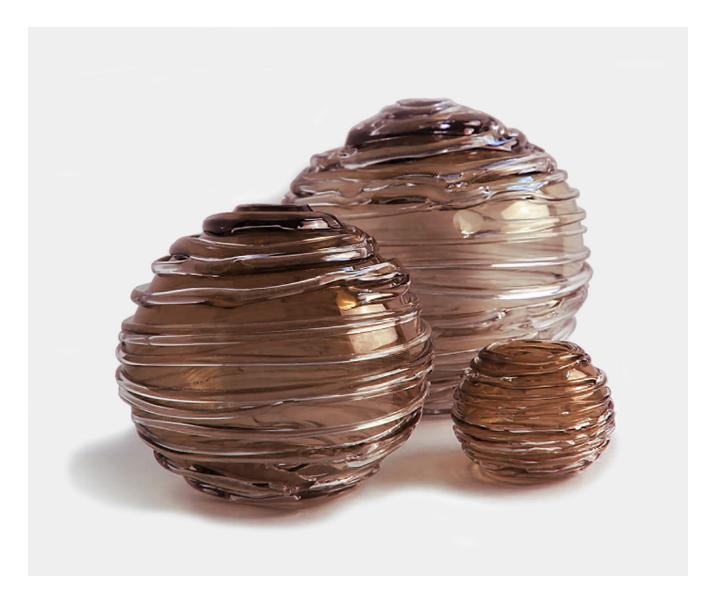

#### Description

A chic, contemporary mouth blown globe that is then drizzled with clear crystal. These deliciously quirky vases work wonderfully by candlelight and also reflect sunlight as a standalone object. A gorgeous array of colours are available and adds to the dramatic effect. Please note all of our art glass pieces are lovingly MADE TO ORDER with a current delivery lead time of 2 - 4 weeks. Please contact us to enquire into stocked pieces available for immediate delivery.

#### **Additional Information**

| Design          | Strata           |
|-----------------|------------------|
| Lead Time       | Made to order    |
|                 |                  |
| Made In England | Yes              |
| Made To Measure | No               |
| Material        | Crystal Glass    |
| Size            | 30cm Dia. x 30cm |