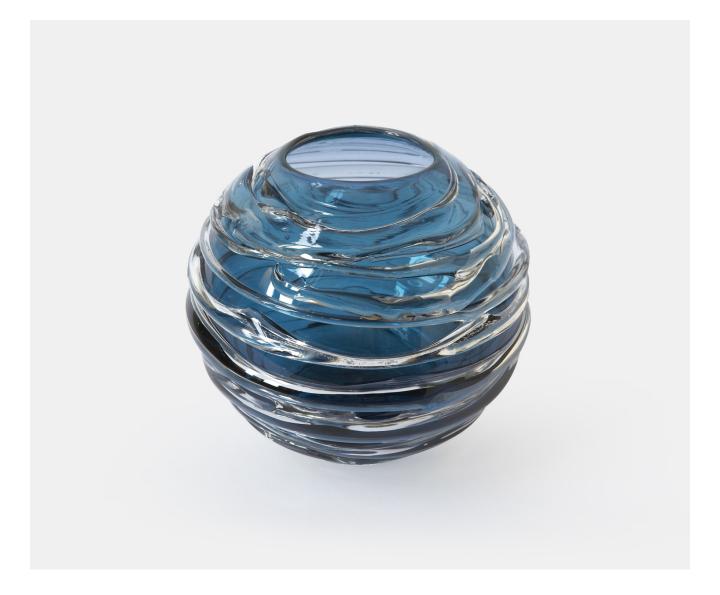

## STRATA GLOBE MEDIUM - MIDNIGHT

## Description

A chic, contemporary mouth blown globe that is then drizzled with clear crystal. These deliciously quirky vases work wonderfully by candlelight and also reflect sunlight as a standalone object. A gorgeous array of colours are available and adds to the dramatic effect. Please note all of our art glass pieces are lovingly MADE TO ORDER with a current delivery lead time of 2 - 4 weeks. Please contact us to enquire into stocked pieces available for immediate delivery.