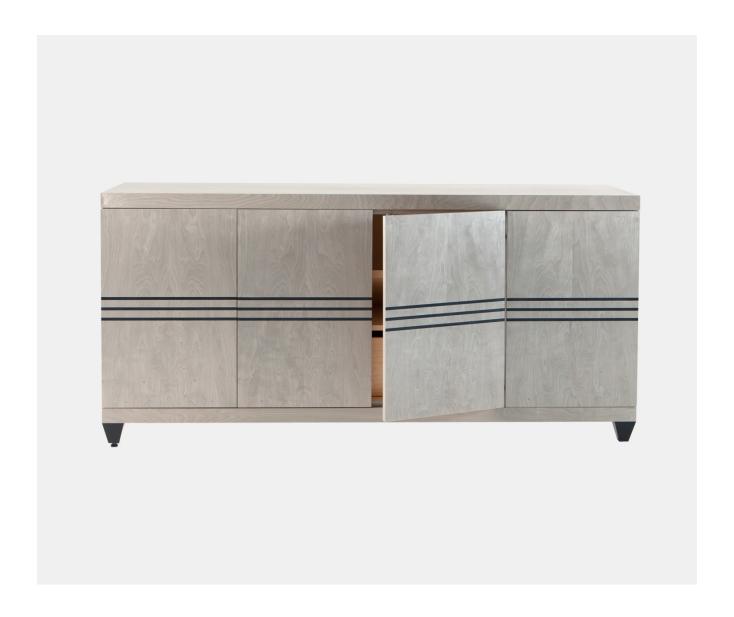

## **Description**

This extremely versatile and elegant buffet can be adapted to house a pop up TV or simply used for storage purposes with shelves and deep drawer to centre. Made in this beautiful sleek Silver Birch veneer with ebonised stringing, this piece can work equally well in a modern or traditional surrounding...

## **Additional Information**

| Bespoke         | Yes                   |
|-----------------|-----------------------|
| Lead Time       | 8 -10 weeks           |
| Made In England | Yes                   |
| Material        | Wood                  |
| Size            | 183cm x 56cm x 86.5cm |
| Height          | 86.5cm                |
| Width           | 183cm                 |