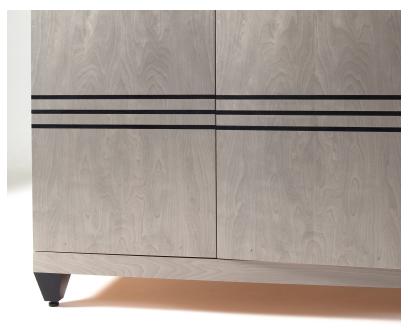

## **Description**

This extremely versatile and elegant buffet can be adapted to house a pop up TV or simply used for storage purposes with shelves and deep drawer to centre. Made in this beautiful sleek Silver Birch veneer with ebonised stringing, this piece can work equally well in a modern or traditional surrounding...