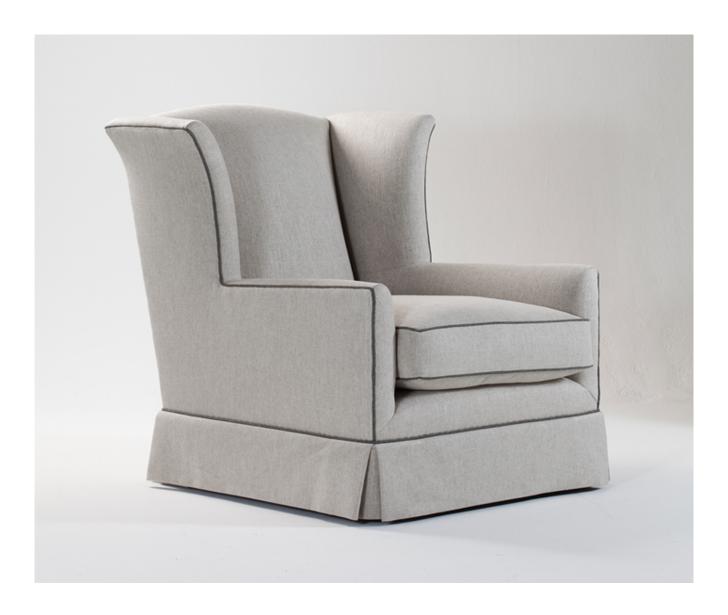

## **REX CHAIR**

£2,862.00

## **Description**

The new Rex chair, super smart, a man's chair for the art of relaxation! This William Yeoward armchair is bench made by hand in England. Each frame is constructed of sustainable European hardwood with dowelled screwed and glued joints. The interiors are traditionally hand webbed and sprung using British products and fillings. Where appropriate legs are polished and finished with handmade castors and individually nail head trimmed. Each piece of our upholstery is custom made for the individual client with their choice of wood and fabric.

## **Additional Information**

| Bespoke         | Yes         |
|-----------------|-------------|
| Fabric Required | 9.5m        |
| Lead Time       | 8 -10 weeks |
| Made In England | Yes         |
| Material        | Upholstery  |
| Depth           | 98cm        |
| Height          | 97cm        |
| Width           | 86cm        |