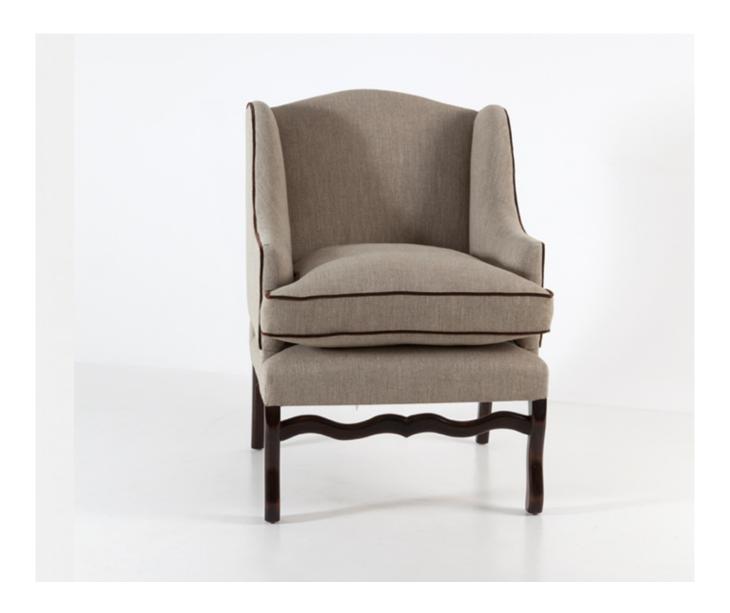

## **FELIX CHAIR**

£4,405.00

## **Description**

This William Yeoward armchair is bench made by hand in England. Each frame is constructed of sustainable European hardwood with dowelled screwed and glued joints. The interiors are traditionally hand webbed and sprung using British products and fillings. Where appropriate legs are polished and finished with handmade castors and individually nail head trimmed. Each piece of our upholstery is custom made for the individual client with their choice of wood and fabric.