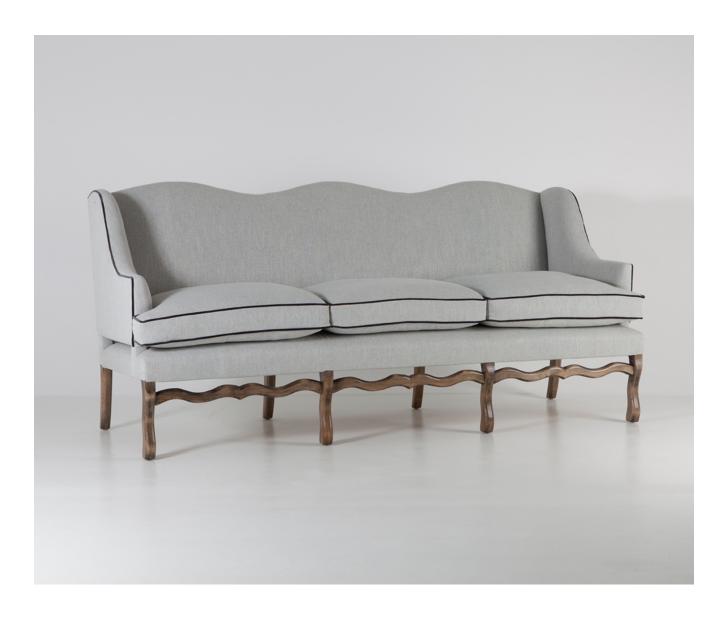

## **FELIX SOFA**

£7,088.00

## **Description**

This William Yeoward sofa is bench made by hand in England. Each frame is constructed of sustainable European hardwood with dowelled screwed and glued joints. The interiors are traditionally hand webbed and sprung using British products and fillings. Where appropriate legs are polished and finished with handmade castors and individually nail head trimmed. Each piece of our upholstery is custom made for the individual client with their choice of wood and fabric.

## **Additional Information**

| Bespoke         | Yes         |
|-----------------|-------------|
| Fabric Required | 16m         |
| Lead Time       | 8 -10 weeks |
| Made In England | Yes         |
| Material        | Upholstery  |
| Height          | 101cm       |
| Width           | 200cm       |