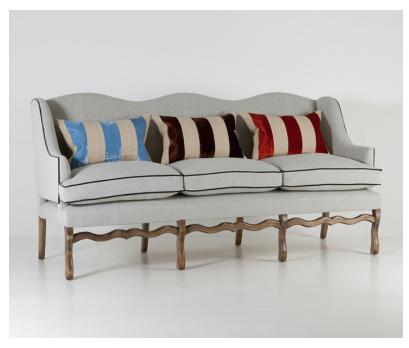

## **FELIX SOFA**

£7,088.00

## **Description**

This William Yeoward sofa is bench made by hand in England. Each frame is constructed of sustainable European hardwood with dowelled screwed and glued joints. The interiors are traditionally hand webbed and sprung using British products and fillings. Where appropriate legs are polished and finished with handmade castors and individually nail head trimmed. Each piece of our upholstery is custom made for the individual client with their choice of wood and fabric.

## **Additional Information**

| Bespoke         | Yes         |
|-----------------|-------------|
| Fabric Required | 16m         |
| Lead Time       | 8 -10 weeks |
| Made In England | Yes         |
| Material        | Upholstery  |
| Height          | 101cm       |
| Width           | 200cm       |