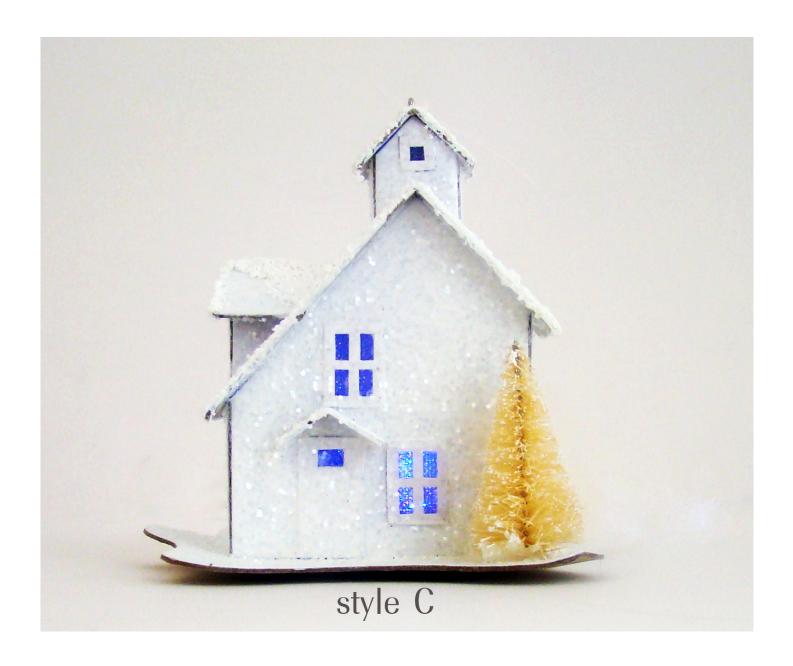

## LIGHT UP SNOW HOUSE (STYLE C)

£14.95

## **Description**

Create a little winter village on your Christmas table this year with these light up houses available in 3 styles. Handmade from white cardboard with glitter and crystalised snow, each has it's own Christmas fir tree. Flick the switch on the base of the house for a magical light display through the windows, shades of green, blue, red and violet will enchant children and adults alike (the battery is included). Can also be hung on the Christmas tree or grouped together on your mantlepiece.

## **Additional Information**

| Height | 12cm |
|--------|------|
|        |      |