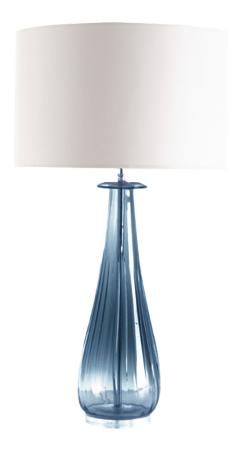

## FULVIA TABLE LAMP STEEL BLUE

£765.00
Regular Price
£850.00

## **Description**

Our Fulvia lamp is made by hand in England, mouthblown so no two are the same. Fulvia is available in a range of beautiful colours to suit all interiors. All measurements are taken from base of the lamp to middle of the lamp fitting. Fulvia does not include a lampshade as standard. To complete your lamp you have a choice between stocked crisp white satin lampshades, or we offer bespoke lampshades. Please see our lampshade page for more information about colours and fabrics available (3-4 weeks lead time). For Fulvia we recommend a 40cm drum lampshade. Please note all of our art glass pieces are lovingly MADE TO ORDER with a current delivery lead time of 4 - 6 weeks. Please contact us to enquire into stocked pieces available for immediate delivery.