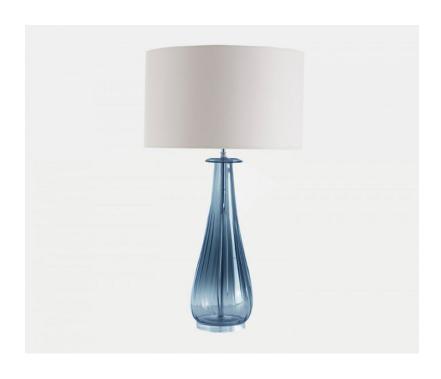

## FULVIA TABLE LAMP STEEL BLUE

£765.00
Regular Price
£850.00

## **Description**

Our Fulvia lamp is made by hand in England, mouthblown so no two are the same. Fulvia is available in a range of beautiful colours to suit all interiors. All measurements are taken from base of the lamp to middle of the lamp fitting. Fulvia does not include a lampshade as standard. To complete your lamp you have a choice between stocked crisp white satin lampshades, or we offer bespoke lampshades. Please see our lampshade page for more information about colours and fabrics available (3-4 weeks lead time). For Fulvia we recommend a 40cm drum lampshade. Please note all of our art glass pieces are lovingly MADE TO ORDER with a current delivery lead time of 4 - 6 weeks. Please contact us to enquire into stocked pieces available for immediate delivery.